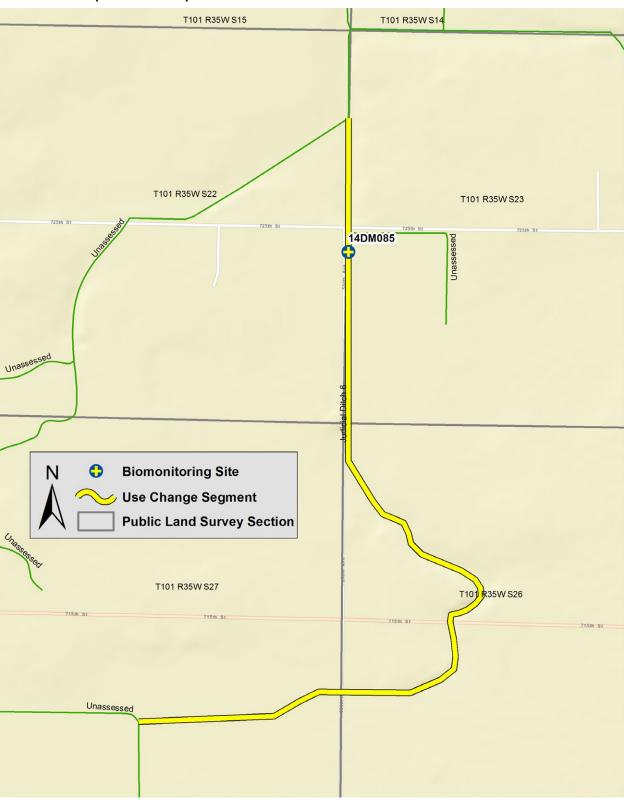

med creek (07100001-518)





# Perkins Creek (07100001-544)



# Judicial Ditch 14 (07100001-589)



#### Unnamed ditch (07100001-594)



# Unnamed creek (07100001-608)



#### Unnamed creek (07100001-614)



# Unnamed creek (07100001-615)





# Unnamed creek (07100001-624)



#### Lake Shetek Inlet (07100001-642)



#### Jack Creek, North Branch (07100001-649)



# Jack Creek (07100001-658) T104 R38W S25 T104 R37W S29 T104 R37W S30 Unassessed 14DM009 890th St T104 R38W S36 Jack Cr T104 R37W S3 umber Two T104 R37W S32 **Biomonitoring Site Use Change Segment Public Land Survey Section**

#### Beaver Creek (07100001-664)



#### Judicial Ditch 12 (07100001-665)



# County Ditch 4 (07100001-667)





#### Brown Creek (Judicial Ditch 10) (07100002-502)



# Judicial Ditch 6 (07100002-513)





# County Ditch 53 (07100003-506)



#### County Ditch 1/Judicial Ditch 50 (07100003-515)