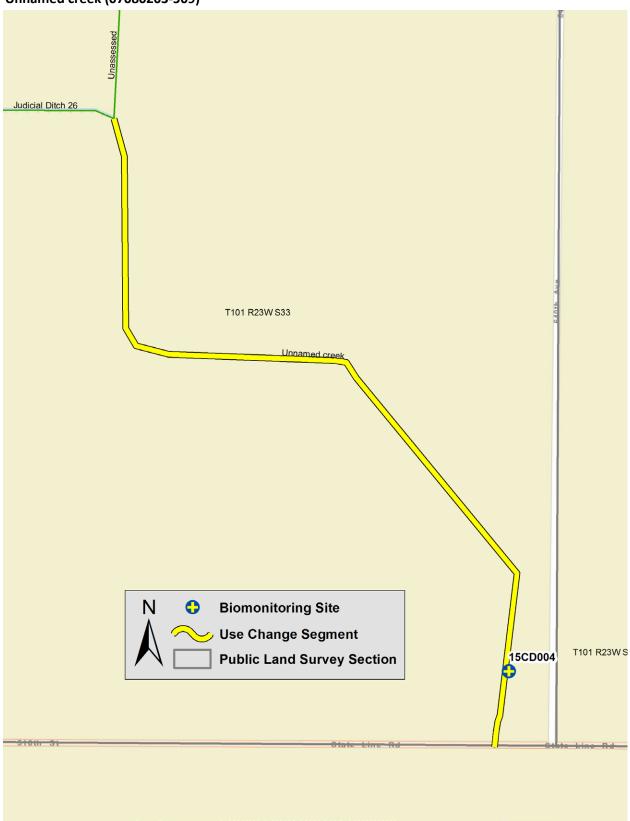

# Appendix H: Maps of designated use changes - Cedar-Des Moines Rivers Basin

# Watersheds

- 1. Winnebago River (07080203)
- 2. Des Moines River Headwaters (07100001)
- 3. Des Moines River Lower (07100002)
- 4. Des Moines River East Fork (07100003)



#### Lime Creek (07080203-501)



#### Steward Creek (County Ditch 23) (07080203-504)



# Unnamed creek (07080203-509)



# Judicial Ditch 25 (07080203-515)





#### County Ditch 20 (07100001-504)



#### Judicial Ditch 76 (07100001-515)



#### Unnamed creek (07100001-518)





# Perkins Creek (07100001-544)



# Judicial Ditch 14 (07100001-589)



#### Unnamed ditch (07100001-594)



# Unnamed creek (07100001-608)



#### Unnamed creek (07100001-614)



# Unnamed creek (07100001-615)





# Unnamed creek (07100001-624)



#### Lake Shetek Inlet (07100001-642)



#### Jack Creek, North Branch (07100001-649)



# Jack Creek (07100001-658) T104 R38W S25 T104 R37W S29 T104 R37W S30 Unassessed 14DM009 890th St T104 R38W S36 Jack Cr T104 R37W S3 umber Two T104 R37W S32 **Biomonitoring Site Use Change Segment Public Land Survey Section**

#### Beaver Creek (07100001-664)



#### Judicial Ditch 12 (07100001-665)