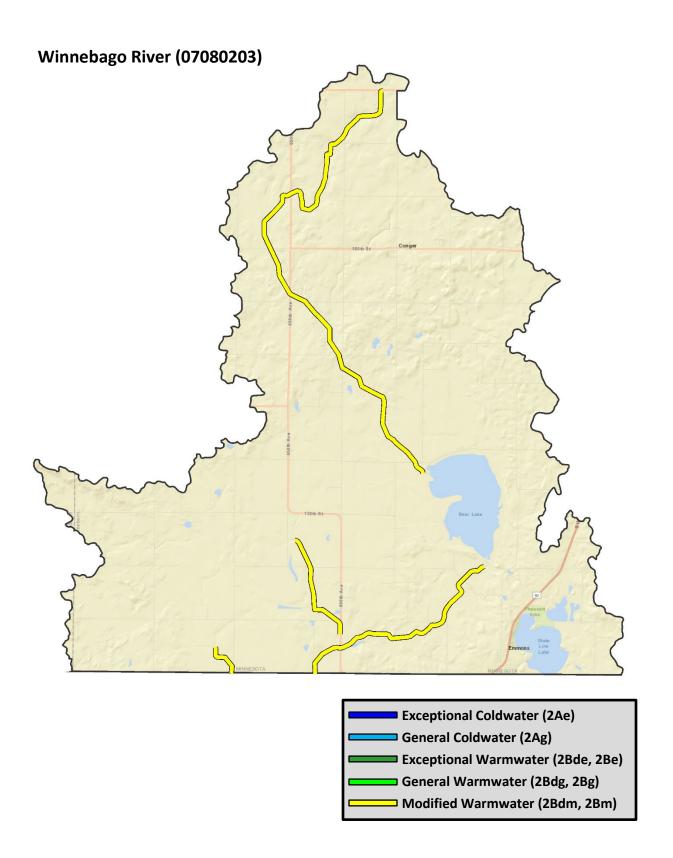

# Watersheds

- 1. Winnebago River (07080203)
- 2. Des Moines River Headwaters (07100001)
- 3. Des Moines River Lower (07100002)
- 4. Des Moines River East Fork (07100003)