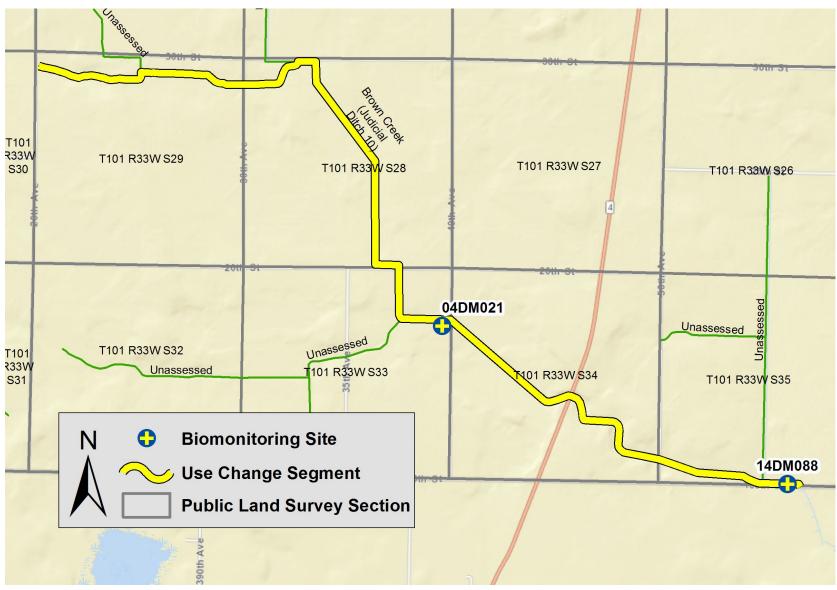

Ditch 76 (07100001-515)



#### Unnamed creek (07100001-518)





# Perkins Creek (07100001-544)



# Judicial Ditch 14 (07100001-589)



#### Unnamed ditch (07100001-594)



# Unnamed creek (07100001-608)



#### Unnamed creek (07100001-614)



# Unnamed creek (07100001-615)





# Unnamed creek (07100001-624)



#### Lake Shetek Inlet (07100001-642)



#### Jack Creek, North Branch (07100001-649)



# Jack Creek (07100001-658) T104 R38W S25 T104 R37W S29 T104 R37W S30 Unassessed 14DM009 890th St T104 R38W S36 Jack Cr T104 R37W S3 umber Two T104 R37W S32 **Biomonitoring Site Use Change Segment Public Land Survey Section**

#### Beaver Creek (07100001-664)



#### Judicial Ditch 12 (07100001-665)



# County Ditch 4 (07100001-667)





#### Brown Creek (Judicial Ditch 10) (07100002-502)



# Judicial Ditch 6 (07100002-513)





# County Ditch 53 (07100003-506)



#### County Ditch 1/Judicial Ditch 50 (07100003-515)