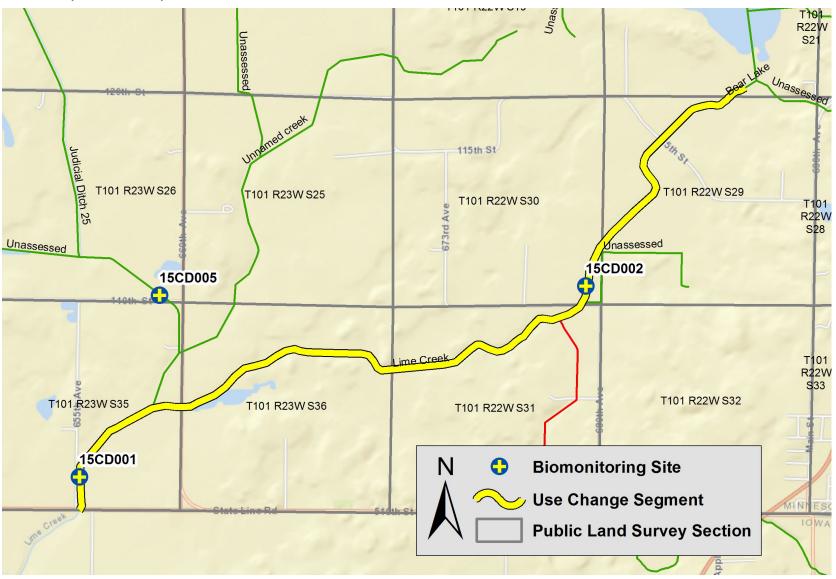

# Appendix H: Maps of designated use changes - Cedar-Des Moines Rivers Basin

# Watersheds

- 1. Winnebago River (07080203)
- 2. Des Moines River Headwaters (07100001)
- 3. Des Moines River Lower (07100002)
- 4. Des Moines River East Fork (07100003)



#### Lime Creek (07080203-501)



#### Steward Creek (County Ditch 23) (07080203-504)



# Unnamed creek (07080203-509)



# Judicial Ditch 25 (07080203-515)





#### County Ditch 20 (07100001-504)



#### Judicial Ditch 76 (07100001-515)



#### Unnamed creek (07100001-518)





# Perkins Creek (07100001-544)



# Judicial Ditch 14 (07100001-589)



#### Unnamed ditch (07100001-594)



# Unnamed creek (07100001-608)



#### Unnamed creek (07100001-614)



# Unnamed creek (07100001-615)





# Unnamed creek (07100001-624)



#### Lake Shetek Inlet (07100001-642)



#### Jack Creek, North Branch (07100001-649)



# Jack Creek (07100001-658) T104 R38W S25 T104 R37W S29 T104 R37W S30 Unassessed 14DM009 890th St T104 R38W S36 Jack Cr T104 R37W S3 umber Two T104 R37W S32 **Biomonitoring Site Use Change Segment Public Land Su