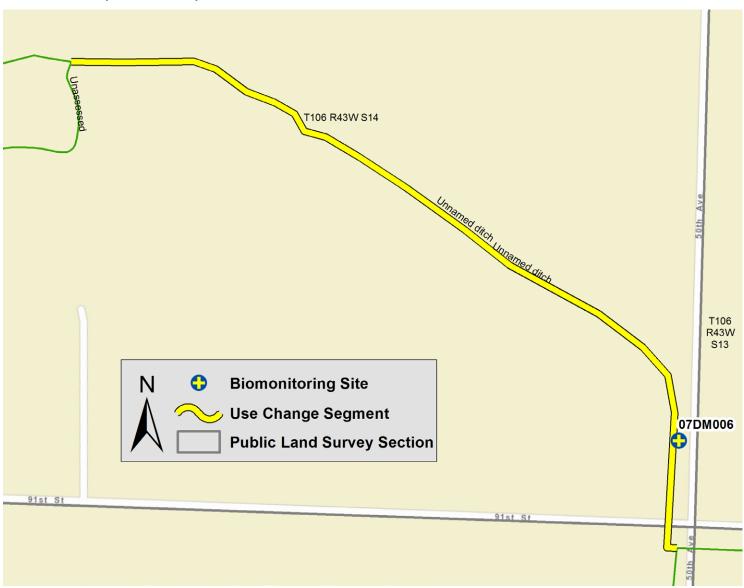

# Appendix H: Maps of designated use changes - Cedar-Des Moines Rivers Basin

# Watersheds

- 1. Winnebago River (07080203)
- 2. Des Moines River Headwaters (07100001)
- 3. Des Moines River Lower (07100002)
- 4. Des Moines River East Fork (07100003)



#### Lime Creek (07080203-501)



#### Steward Creek (County Ditch 23) (07080203-504)



# Unnamed creek (07080203-509)



# Judicial Ditch 25 (07080203-515)





#### County Ditch 20 (07100001-504)



#### Judicial Ditch 76 (07100001-515)



#### Unnamed creek (07100001-518)





# Perkins Creek (07100001-544)



# Judicial Ditch 14 (07100001-589)



#### Unnamed ditch (07100001-594)



# Unnamed creek (07100001-608)



#### Unnamed creek (07100001-614)



# Unnamed creek (07100001-615)





# Unnamed creek (07100001-624)



#### Lake Shetek Inlet (07100001-642)



#### Jack Creek, North Branch (07100001-649)



# Jack Creek (07100001-658) T104 R38W S25 T104 R37W S29 T104 R37W S30 Unassessed 14DM009 890th St T104 R38W S36 Jack Cr T104 R37W S3 umber Two T104 R37W S32 **Biomonitoring Site Use Change Segment Public Land Survey Section**

#### Beaver Creek (07100001-664)



#### Judicial Ditch 12 (07100001-665)



# County Ditch 4 (07100001-667)





#### Brown Creek (Judicial Ditch 10) (07100002-502)



# Judicial Ditch 6 (07100002-513)





# County Ditch 53 (07100003-506)



#### County Ditch 1/Judicial Ditch 50 (07100003-515)