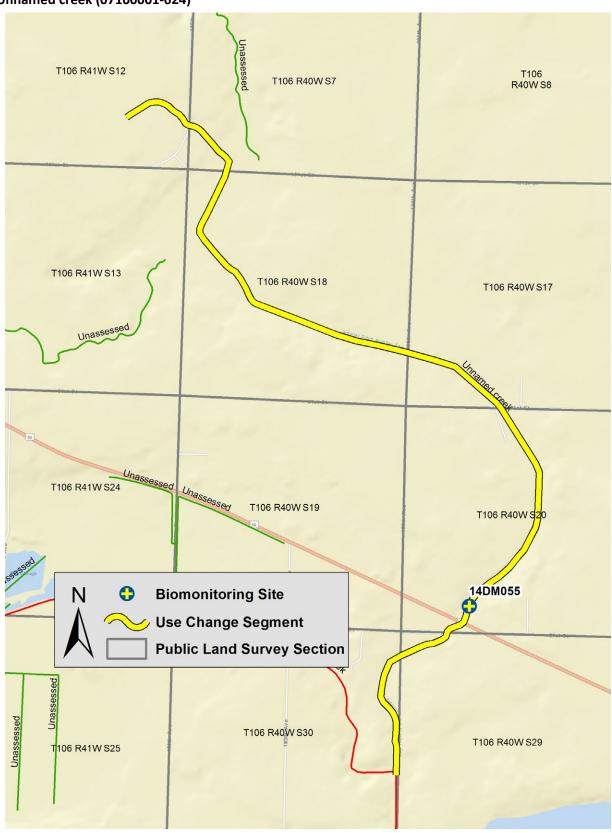

# Appendix H: Maps of designated use changes - Cedar-Des Moines Rivers Basin

# Watersheds

- 1. Winnebago River (07080203)
- 2. Des Moines River Headwaters (07100001)
- 3. Des Moines River Lower (07100002)
- 4. Des Moines River East Fork (07100003)



#### Lime Creek (07080203-501)



#### Steward Creek (County Ditch 23) (07080203-504)



# Unnamed creek (07080203-509)



# Judicial Ditch 25 (07080203-515)





#### County Ditch 20 (07100001-504)



#### Judicial Ditch 76 (07100001-515)



#### Unnamed creek (07100001-518)





# Perkins Creek (07100001-544)



# Judicial Ditch 14 (07100001-589)



#### Unnamed ditch (07100001-594)



# Unnamed creek (07100001-608)



#### Unnamed creek (07100001-614)



# Unnamed creek (07100001-615)





# Unnamed creek (07100001-624)



#### Lake Shetek Inlet (07100001-642)



#### Jack Creek, North Branch (07100001-649)



# Jack Creek (07100001-658) T104 R38W S25 T104 R37W S29 T104 R37W S30 Unassessed 14DM009 890th St T104 R38W S36 Jack Cr T104 R37W S3 umber Two T104 R37W S32 **Biomonitoring Site Use Change Segment Public Land Survey Section**

#### Beaver Creek (07100001-664)



#### Judicial Ditch 12 (07100001-665)



# County Ditch 4 (07100001-667)





#### Brown Creek (Judicial Ditch 10) (07100002-502)



# Judicial Ditch 6 (07100002-513)





# County Ditch 53 (07100003-506)



#### County Ditch 1/Judicial Ditch 50 (07100003-515)