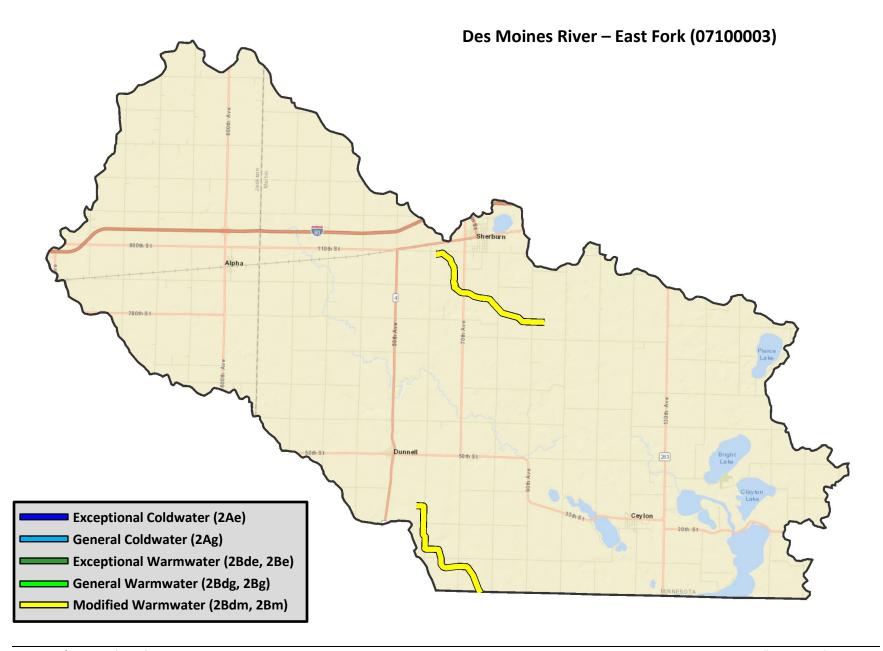

# Watersheds

- 1. Winnebago River (07080203)
- 2. Des Moines River Headwaters (07100001)
- 3. Des Moines River Lower (07100002)
- 4. Des Moines River East Fork (07100003)