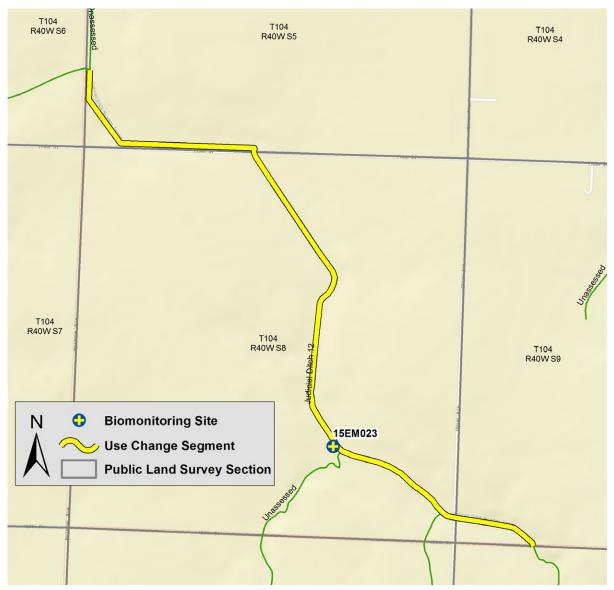

# Judicial Ditch 25 (07080203-515)





#### County Ditch 20 (07100001-504)



#### Judicial Ditch 76 (07100001-515)



#### Unnamed creek (07100001-518)





# Perkins Creek (07100001-544)



# Judicial Ditch 14 (07100001-589)



#### Unnamed ditch (07100001-594)



# Unnamed creek (07100001-608)



#### Unnamed creek (07100001-614)



# Unnamed creek (07100001-615)





# Unnamed creek (07100001-624)



#### Lake Shetek Inlet (07100001-642)



#### Jack Creek, North Branch (07100001-649)



# Jack Creek (07100001-658) T104 R38W S25 T104 R37W S29 T104 R37W S30 Unassessed 14DM009 890th St T104 R38W S36 Jack Cr T104 R37W S3 umber Two T104 R37W S32 **Biomonitoring Site Use Change Segment Public Land Survey Section**

#### Beaver Creek (07100001-664)



#### Judicial Ditch 12 (07100001-665)



# County Ditch 4 (07100001-667)





#### Brown Creek (Judicial Ditch 10) (07100002-502)



# Judicial Ditch 6 (07100002-513)





# County Ditch 53 (07100003-506)



#### County Ditch 1/Judicial Ditch 50 (07100003-515)