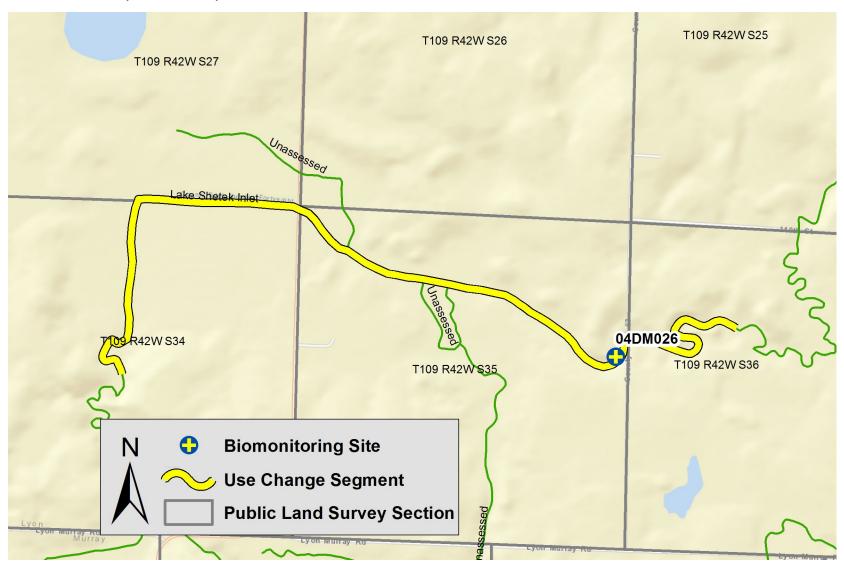

signated use changes - Cedar-Des Moines Rivers Basin

# Watersheds

- 1. Winnebago River (07080203)
- 2. Des Moines River Headwaters (07100001)
- 3. Des Moines River Lower (07100002)
- 4. Des Moines River East Fork (07100003)



#### Lime Creek (07080203-501)



#### Steward Creek (County Ditch 23) (07080203-504)



# Unnamed creek (07080203-509)



# Judicial Ditch 25 (07080203-515)





#### County Ditch 20 (07100001-504)



#### Judicial Ditch 76 (07100001-515)



#### Unnamed creek (07100001-518)





# Perkins Creek (07100001-544)



# Judicial Ditch 14 (07100001-589)



#### Unnamed ditch (07100001-594)



# Unnamed creek (07100001-608)



#### Unnamed creek (07100001-614)



# Unnamed creek (07100001-615)





# Unnamed creek (07100001-624)



#### Lake Shetek Inlet (07100001-642)



#### Jack Creek, North Branch (07100001-649)



# Jack Creek (07100001-658) T104 R38W S25 T104 R37W S29 T104 R37W S30 Unassessed 14DM009 890th St T104 R38W S36 Jack Cr T104 R37W S3 umber Two T104 R37W S32 **Biomonitoring Site Use Change Segment Public Land Survey Section**

#### Beaver Creek (07100001-664)



#### Judicial Ditch 12 (07100001-665)



# County Ditch 4 (07100001-667)





#### Brown Creek (Judicial Ditch 10) (07100002-502)



# Judicial Ditch 6 (07100002-513)





# County Ditch 53 (07100003-506)



#### County Ditch 1/Judicial Ditch 50 (07100003-515)