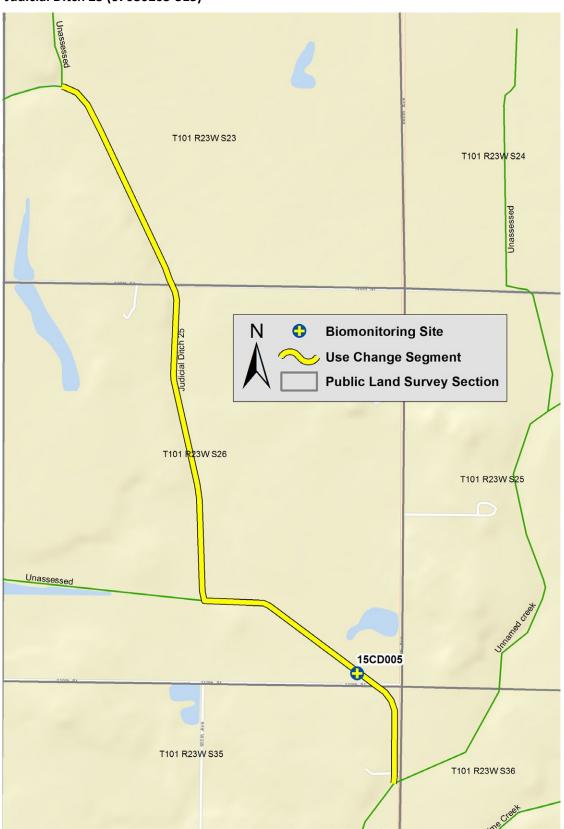

# Appendix H: Maps of designated use changes - Cedar-Des Moines Rivers Basin

# Watersheds

- 1. Winnebago River (07080203)
- 2. Des Moines River Headwaters (07100001)
- 3. Des Moines River Lower (07100002)
- 4. Des Moines River East Fork (07100003)



#### Lime Creek (07080203-501)



#### Steward Creek (County Ditch 23) (07080203-504)



# Unnamed creek (07080203-509)



# Judicial Ditch 25 (07080203-515)





#### County Ditch 20 (07100001-504)



#### Judicial Ditch 76 (07100001-515)



#### Unnamed creek (07100001-518)





# Perkins Creek (07100001-544)



# Judicial Ditch 14 (07100001-589)



#### Unnamed ditch (07100001-594)



# Unnamed creek (07100001-608)



#### Unnamed creek (07100001-614)



# Unnamed creek (07100001-615)





# Unnamed creek (07100001-624)



#### Lake Shetek Inlet (07100001-642)



#### Jack Creek, North Branch (07100001-649)



# Jack Creek (07100001-658) T104 R38W S25 T104 R37W S29 T104 R37W S30 Unassessed 14DM009 890th St T104 R38W S36 Jack Cr T104 R37W S3 umber Two T104 R37W S32 **Biomonitoring Site Use Change Segment Public Land Survey Section**

#### Beaver Creek (07100001-664)



#### Judicial Ditch 12 (07100001-665)



# County Ditch 4 (07100001-667)