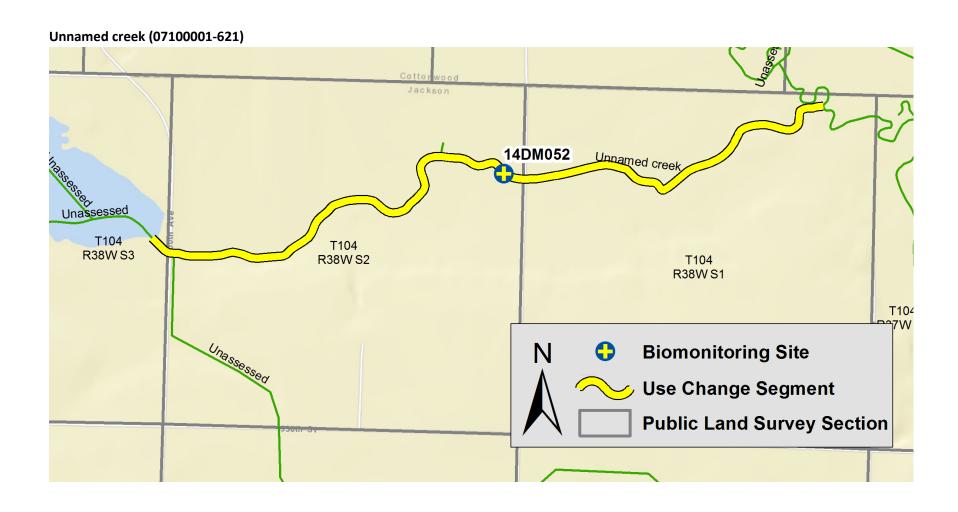

# Appendix H: Maps of designated use changes - Cedar-Des Moines Rivers Basin

# Watersheds

- 1. Winnebago River (07080203)
- 2. Des Moines River Headwaters (07100001)
- 3. Des Moines River Lower (07100002)
- 4. Des Moines River East Fork (07100003)



#### Lime Creek (07080203-501)



#### Steward Creek (County Ditch 23) (07080203-504)



# Unnamed creek (07080203-509)



# Judicial Ditch 25 (07080203-515)





#### County Ditch 20 (07100001-504)



#### Judicial Ditch 76 (07100001-515)



#### Unnamed creek (07100001-518)





# Perkins Creek (07100001-544)



# Judicial Ditch 14 (07100001-589)



#### Unnamed ditch (07100001-594)



# Unnamed creek (07100001-608)



#### Unnamed creek (07100001-614)



# Unnamed creek (07100001-615)





# Unnamed creek (07100001-624)



#### Lake Shetek Inlet (07100001-642)



#### Jack Creek, North Branch (07100001-649)



# Jack Creek (07100001-658) T104 R38W S25 T104 R37W S29 T104 R37W S30 Unassessed 14DM009 890th St T104 R38W S36 Jack Cr T104 R37W S3 umber Two T104 R37W S32 **Biomonitoring Site Use Change Segment Public Land Survey Section**

#### Beaver Creek (07100001-664)



#### Judicial Ditch 12 (07100001-665)



# County Ditch 4 (07100001-667)





#### Brown Creek (Judicial Ditch 10) (07100002-502)



# Judicial Ditch 6 (07100002-513)





# County Ditch 53 (07100003-506)



#### County Ditch 1/Judicial Ditch 50 (07100003-515)