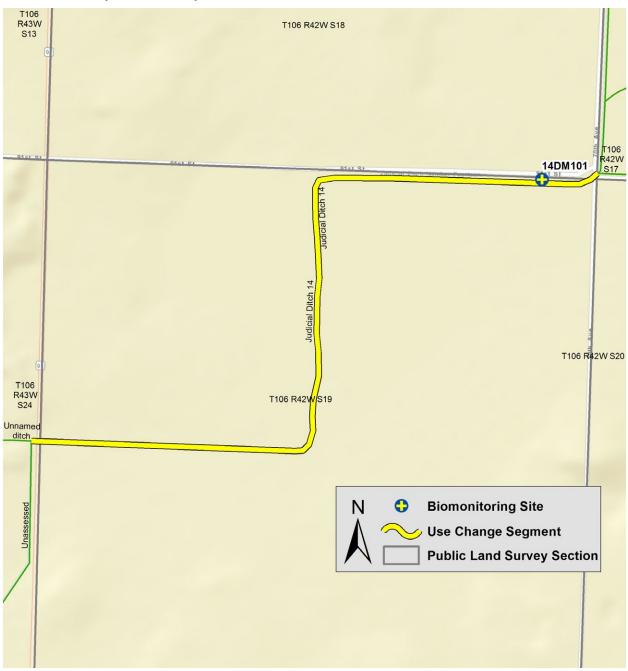

# Appendix H: Maps of designated use changes - Cedar-Des Moines Rivers Basin

# Watersheds

- 1. Winnebago River (07080203)
- 2. Des Moines River Headwaters (07100001)
- 3. Des Moines River Lower (07100002)
- 4. Des Moines River East Fork (07100003)



#### Lime Creek (07080203-501)



#### Steward Creek (County Ditch 23) (07080203-504)



# Unnamed creek (07080203-509)



# Judicial Ditch 25 (07080203-515)





#### County Ditch 20 (07100001-504)



#### Judicial Ditch 76 (07100001-515)



#### Unnamed creek (07100001-518)





# Perkins Creek (07100001-544)



# Judicial Ditch 14 (07100001-589)



#### Unnamed ditch (07100001-594)



# Unnamed creek (07100001-608)



#### Unnamed creek (07100001-614)



# Unnamed creek (07100001-615)





# Unnamed creek (07100001-624)



#### Lake Shetek Inlet (07100001-642)



#### Jack Creek, North Branch (07100001-649)



# Jack Creek (07100001-658) T104 R38W S25 T104 R37W S29 T104 R37W S30 Unassessed 14DM009 890th St T104 R38W S36 Jack Cr T104 R37W S3 umber Two T104 R37W S32 **Biomonitoring Site Use Change Segment Public Land Survey Section**

#### Beaver Creek (07100001-664)



#### Judicial Ditch 12 (07100001-665)



# County Ditch 4 (07100001-667)





#### Brown Creek (Judicial Ditch 10) (07100002-502)



# Judicial Ditch 6 (07100002-513)





# County Ditch 53 (07100003-506)



#### County Ditch 1/Judicial Ditch 50 (07100003-515)