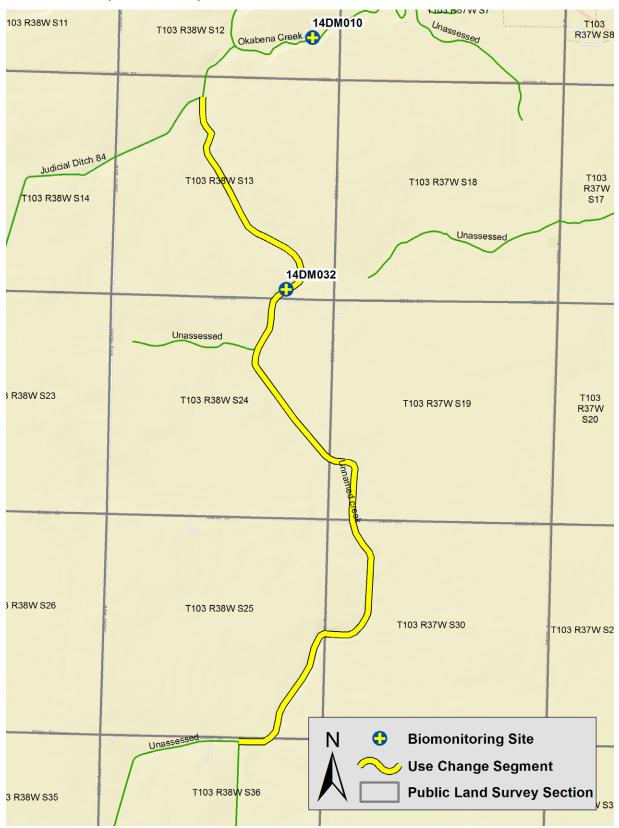

# Appendix H: Maps of designated use changes - Cedar-Des Moines Rivers Basin

# Watersheds

- 1. Winnebago River (07080203)
- 2. Des Moines River Headwaters (07100001)
- 3. Des Moines River Lower (07100002)
- 4. Des Moines River East Fork (07100003)



#### Lime Creek (07080203-501)



#### Steward Creek (County Ditch 23) (07080203-504)



# Unnamed creek (07080203-509)



# Judicial Ditch 25 (07080203-515)





#### County Ditch 20 (07100001-504)



#### Judicial Ditch 76 (07100001-515)



#### Unnamed creek (07100001-518)





# Perkins Creek (07100001-544)



# Judicial Ditch 14 (07100001-589)



#### Unnamed ditch (07100001-594)



# Unnamed creek (07100001-608)



#### Unnamed creek (07100001-614)



# Unnamed creek (07100001-615)





# Unnamed creek (07100001-624)



#### Lake Shetek Inlet (07100001-642)



#### Jack Creek, North Branch (07100001-649)



# Jack Creek (07100001-658) T104 R38W S25 T104 R37W S29 T104 R37W S30 Unassessed 14DM009 890th St T104 R38W S36 Jack Cr T104 R37W S3 umber Two T104 R37W S32 **Biomonitoring Site Use Change Segment Public Land Survey Section**

#### Beaver Creek (07100001-664)



#### Judicial Ditch 12 (07100001-665)



# County Ditch 4 (07100001-667)





#### Brown Creek (Judicial Ditch 10) (07100002-502)



# Judicial Ditch 6 (07100002-513)





# County Ditch 53 (07100003-506)



#### County Ditch 1/Judicial Ditch 50 (07100003-515)