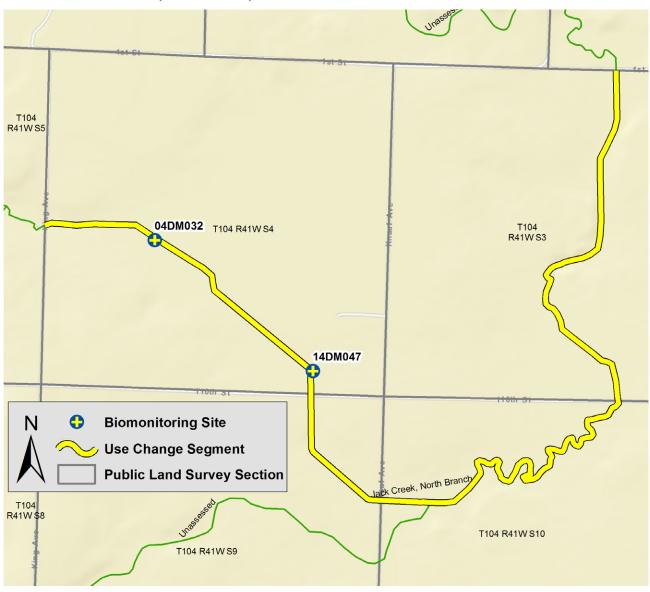

asin

# Watersheds

- 1. Winnebago River (07080203)
- 2. Des Moines River Headwaters (07100001)
- 3. Des Moines River Lower (07100002)
- 4. Des Moines River East Fork (07100003)



#### Lime Creek (07080203-501)



#### Steward Creek (County Ditch 23) (07080203-504)



# Unnamed creek (07080203-509)



# Judicial Ditch 25 (07080203-515)





#### County Ditch 20 (07100001-504)



#### Judicial Ditch 76 (07100001-515)



#### Unnamed creek (07100001-518)





# Perkins Creek (07100001-544)



# Judicial Ditch 14 (07100001-589)



#### Unnamed ditch (07100001-594)



# Unnamed creek (07100001-608)



#### Unnamed creek (07100001-614)



# Unnamed creek (07100001-615)





# Unnamed creek (07100001-624)



#### Lake Shetek Inlet (07100001-642)



#### Jack Creek, North Branch (07100001-649)



# Jack Creek (07100001-658) T104 R38W S25 T104 R37W S29 T104 R37W S30 Unassessed 14DM009 890th St T104 R38W S36 Jack Cr T104 R37W S3 umber Two T104 R37W S32 **Biomonitoring Site Use Change Segment Public Land Survey Section**

#### Beaver Creek (07100001-664)



#### Judicial Ditch 12 (07100001-665)



# County Ditch 4 (07100001-667)





#### Brown Creek (Judicial Ditch 10) (07100002-502)



# Judicial Ditch 6 (07100002-513)





# County Ditch 53 (07100003-506)



#### County Ditch 1/Judicial Ditch 50 (07100003-515)