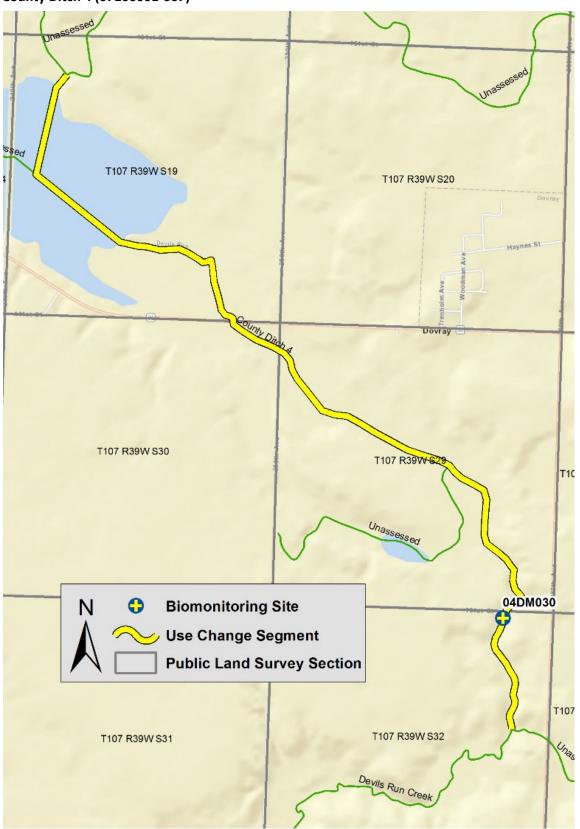

#### County Ditch 20 (07100001-504)



#### Judicial Ditch 76 (07100001-515)



#### Unnamed creek (07100001-518)





# Perkins Creek (07100001-544)



# Judicial Ditch 14 (07100001-589)



#### Unnamed ditch (07100001-594)



# Unnamed creek (07100001-608)



#### Unnamed creek (07100001-614)



# Unnamed creek (07100001-615)





# Unnamed creek (07100001-624)



#### Lake Shetek Inlet (07100001-642)



#### Jack Creek, North Branch (07100001-649)



# Jack Creek (07100001-658) T104 R38W S25 T104 R37W S29 T104 R37W S30 Unassessed 14DM009 890th St T104 R38W S36 Jack Cr T104 R37W S3 umber Two T104 R37W S32 **Biomonitoring Site Use Change Segment Public Land Survey Section**

#### Beaver Creek (07100001-664)



#### Judicial Ditch 12 (07100001-665)



# County Ditch 4 (07100001-667)





#### Brown Creek (Judicial Ditch 10) (07100002-502)



# Judicial Ditch 6 (07100002-513)





# County Ditch 53 (07100003-506)



#### County Ditch 1/Judicial Ditch 50 (07100003-515)