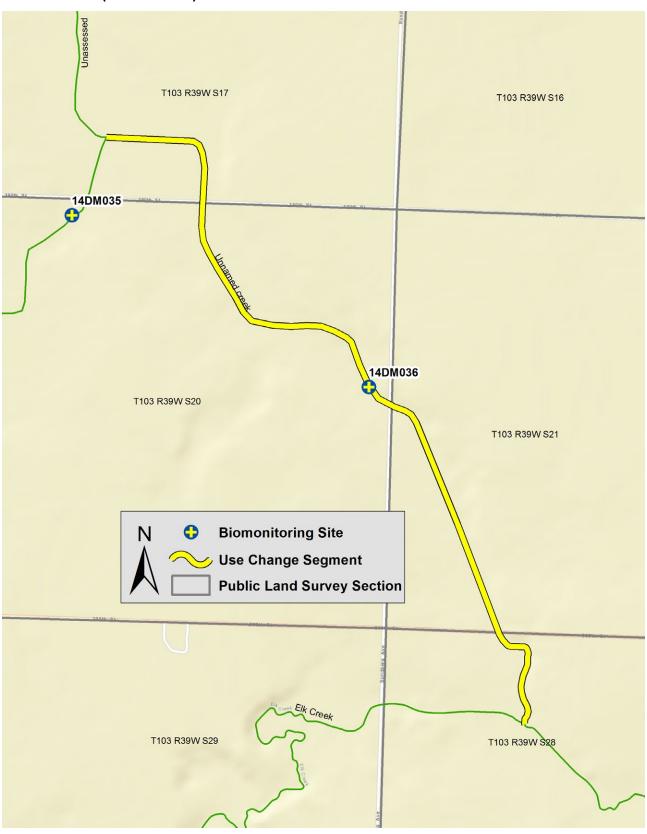

# Appendix H: Maps of designated use changes - Cedar-Des Moines Rivers Basin

# Watersheds

- 1. Winnebago River (07080203)
- 2. Des Moines River Headwaters (07100001)
- 3. Des Moines River Lower (07100002)
- 4. Des Moines River East Fork (07100003)



#### Lime Creek (07080203-501)



#### Steward Creek (County Ditch 23) (07080203-504)



# Unnamed creek (07080203-509)



# Judicial Ditch 25 (07080203-515)





#### County Ditch 20 (07100001-504)



#### Judicial Ditch 76 (07100001-515)



#### Unnamed creek (07100001-518)





# Perkins Creek (07100001-544)



# Judicial Ditch 14 (07100001-589)



#### Unnamed ditch (07100001-594)



# Unnamed creek (07100001-608)



#### Unnamed creek (07100001-614)



# Unnamed creek (07100001-615)





# Unnamed creek (07100001-624)



#### Lake Shetek Inlet (07100001-642)



#### Jack Creek, North Branch (07100001-649)



# Jack Creek (07100001-658) T104 R38W S25 T104 R37W S29 T104 R37W S30 Unassessed 14DM009 890th St T104 R38W S36 Jack Cr T104 R37W S3 umber Two T104 R37W S32 **Biomonitoring Site Use Change Segment Public Land Survey Section**

#### Beaver Creek (07100001-664)



#### Judicial Ditch 12 (07100001-665)



# County Ditch 4 (07100001-667)





#### Brown Creek (Judicial Ditch 10) (07100002-502)



# Judicial Ditch 6 (07100002-513)





# County Ditch 53 (07100003-506)



#### County Ditch 1/Judicial Ditch 50 (07100003-515)