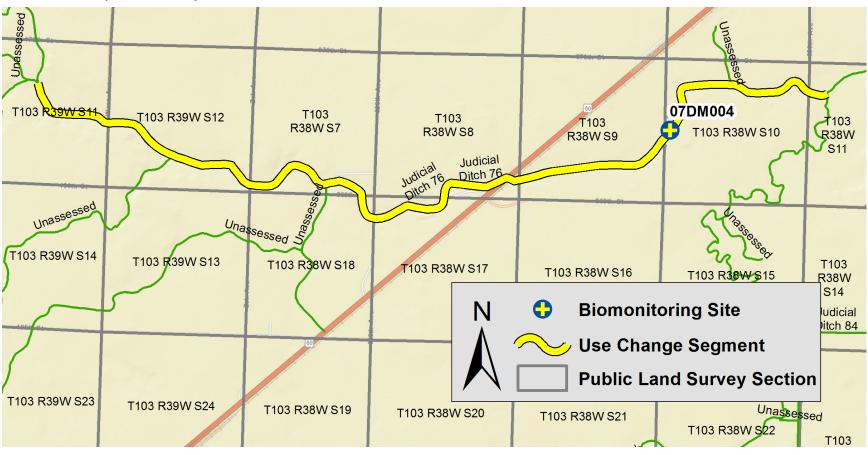

# Appendix H: Maps of designated use changes - Cedar-Des Moines Rivers Basin

# Watersheds

- 1. Winnebago River (07080203)
- 2. Des Moines River Headwaters (07100001)
- 3. Des Moines River Lower (07100002)
- 4. Des Moines River East Fork (07100003)



#### Lime Creek (07080203-501)



#### Steward Creek (County Ditch 23) (07080203-504)



# Unnamed creek (07080203-509)



# Judicial Ditch 25 (07080203-515)





#### County Ditch 20 (07100001-504)



#### Judicial Ditch 76 (07100001-515)



#### Unnamed creek (07100001-518)





# Perkins Creek (07100001-544)



# Judicial Ditch 14 (07100001-589)



#### Unnamed ditch (07100001-594)



# Unnamed creek (07100001-608)



#### Unnamed creek (07100001-614)



# Unnamed creek (07100001-615)





# Unnamed creek (07100001-624)



#### Lake Shetek Inlet (07100001-642)



#### Jack Creek, North Branch (07100001-649)



# Jack Creek (07100001-658) T104 R38W S25 T104 R37W S29 T104 R37W S30 Unassessed 14DM009 890th St T104 R38W S36 Jack Cr T104 R37W S3 umber Two T104 R37W S32 **Biomonitoring Site Use Change Segment Public Land Survey Section**

#### Beaver Creek (07100001-664)



#### Judicial Ditch 12 (07100001-665)



# County Ditch 4 (07100001-667)





#### Brown Creek (Judicial Ditch 10) (07100002-502)



# Judicial Ditch 6 (0710