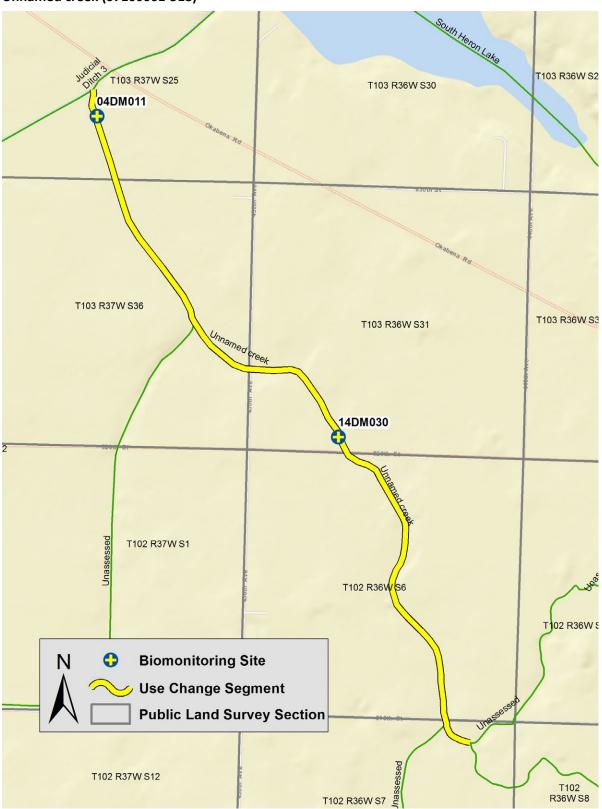

# Appendix H: Maps of designated use changes - Cedar-Des Moines Rivers Basin

# Watersheds

- 1. Winnebago River (07080203)
- 2. Des Moines River Headwaters (07100001)
- 3. Des Moines River Lower (07100002)
- 4. Des Moines River East Fork (07100003)



#### Lime Creek (07080203-501)



#### Steward Creek (County Ditch 23) (07080203-504)



# Unnamed creek (07080203-509)



# Judicial Ditch 25 (07080203-515)





#### County Ditch 20 (07100001-504)



#### Judicial Ditch 76 (07100001-515)



#### Unnamed creek (07100001-518)





# Perkins Creek (07100001-544)



# Judicial Ditch 14 (07100001-589)



#### Unnamed ditch (07100001-594)



# Unnamed creek (07100001-608)



#### Unnamed creek (07100001-614)



# Unnamed creek (07100001-615)





# Unnamed creek (07100001-624)



#### Lake Shetek Inlet (07100001-642)



#### Jack Creek, North Branch (07100001-649)



# Jack Creek (07100001-658) T104 R38W S25 T104 R37W S29 T104 R37W S30 Unassessed 14DM009 890th St T104 R38W S36 Jack Cr T104 R37W S3 umber Two T104 R37W S32 **Biomonitoring Site Use Change Segment Public Land Survey Section**

#### Beaver Creek (07100001-664)



#### Judicial Ditch 12 (07100001-665)



# County Ditch 4 (07100001-667)





#### Brown Creek (Judicial Ditch 10) (07100002-502)



# Judicial Ditch 6 (07100002-513)





# County Ditch 53 (071