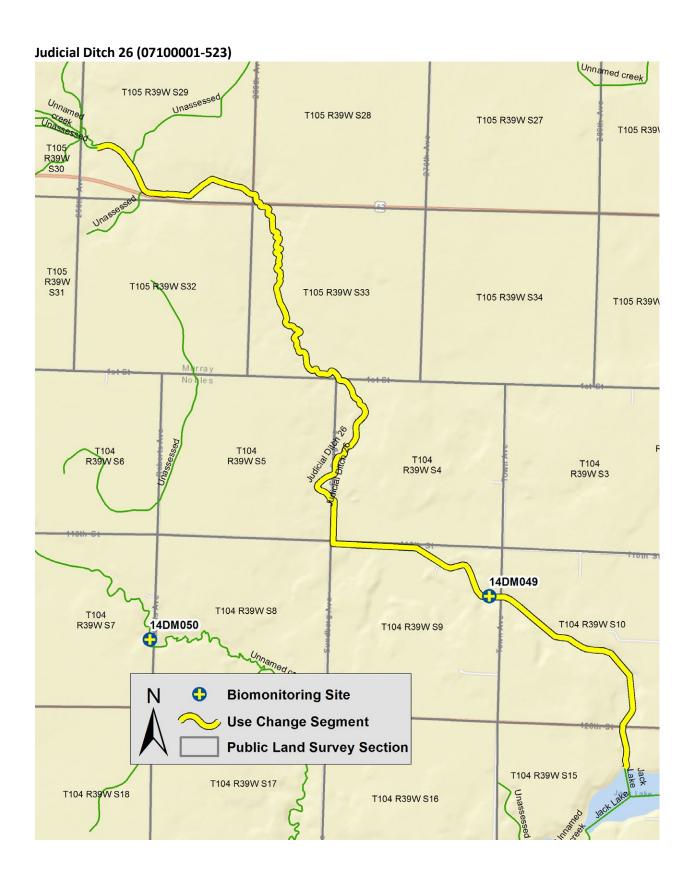

# Appendix H: Maps of designated use changes - Cedar-Des Moines Rivers Basin

# Watersheds

- 1. Winnebago River (07080203)
- 2. Des Moines River Headwaters (07100001)
- 3. Des Moines River Lower (07100002)
- 4. Des Moines River East Fork (07100003)



#### Lime Creek (07080203-501)



#### Steward Creek (County Ditch 23) (07080203-504)



# Unnamed creek (07080203-509)



# Judicial Ditch 25 (07080203-515)





#### County Ditch 20 (07100001-504)



#### Judicial Ditch 76 (07100001-515)



#### Unnamed creek (07100001-518)





# Perkins Creek (07100001-544)



# Judicial Ditch 14 (07100001-589)



#### Unnamed ditch (07100001-594)



# Unnamed creek (07100001-608)



#### Unnamed creek (07100001-614)



# Unnamed creek (07100001-615)





# Unnamed creek (07100001-624)



#### Lake Shetek Inlet (07100001-642)



#### Jack Creek, North Branch (07100001-649)



# Jack Creek (07100001-658) T104 R38W S25 T104 R37W S29 T104 R37W S30 Unassessed 14DM009 890th St T104 R38W S36 Jack Cr T104 R37W S3 umber Two T104 R37W S32 **Biomonitoring Site Use Change Segment Public Land Survey Section**

#### Beaver Creek (07100001-664)



#### Judicial Ditch 12 (07100001-665)



# County Ditch 4 (07100001-667)





#### Brown Creek (Judicial Ditch 10) (07100002-502)



# Judicial Ditch 6 (07100002-513)





# County Ditch 53 (07100