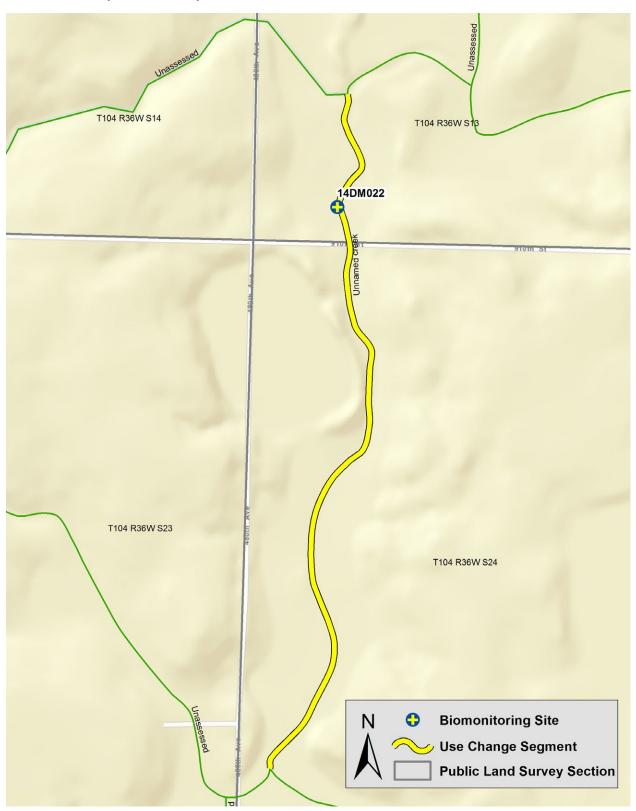

# Appendix H: Maps of designated use changes - Cedar-Des Moines Rivers Basin

# Watersheds

- 1. Winnebago River (07080203)
- 2. Des Moines River Headwaters (07100001)
- 3. Des Moines River Lower (07100002)
- 4. Des Moines River East Fork (07100003)



#### Lime Creek (07080203-501)



#### Steward Creek (County Ditch 23) (07080203-504)



# Unnamed creek (07080203-509)



# Judicial Ditch 25 (07080203-515)





#### County Ditch 20 (07100001-504)



#### Judicial Ditch 76 (07100001-515)



#### Unnamed creek (07100001-518)





# Perkins Creek (07100001-544)



# Judicial Ditch 14 (07100001-589)



#### Unnamed ditch (07100001-594)



# Unnamed creek (07100001-608)



#### Unnamed creek (07100001-614)



# Unnamed creek (07100001-615)





# Unnamed creek (07100001-624)



#### Lake Shetek Inlet (07100001-642)



#### Jack Creek, North Branch (07100001-649)



# Jack Creek (07100001-658) T104 R38W S25 T104 R37W S29 T104 R37W S30 Unassessed 14DM009 890th St T104 R38W S36 Jack Cr T104 R37W S3 umber Two T104 R37W S32 **Biomonitoring Site Use Change Segment Public Land Survey Section**

#### Beaver Creek (07100001-664)



#### Judicial Ditch 12 (07100001-665)



# County Ditch 4 (07100001-667)





#### Brown Creek (Judicial Ditch 10) (07100002-502)



# Judicial Ditch 6 (07100002-513)





# County Ditch 53 (07100003-506)



#### County Ditch 1/Judicial Ditch 50 (07100003-515)