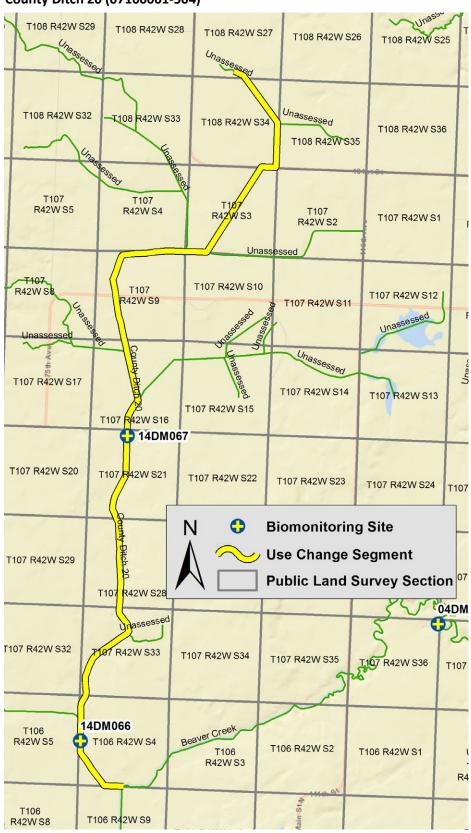

# Appendix H: Maps of designated use changes - Cedar-Des Moines Rivers Basin

# Watersheds

- 1. Winnebago River (07080203)
- 2. Des Moines River Headwaters (07100001)
- 3. Des Moines River Lower (07100002)
- 4. Des Moines River East Fork (07100003)



#### Lime Creek (07080203-501)



#### Steward Creek (County Ditch 23) (07080203-504)



# Unnamed creek (07080203-509)



# Judicial Ditch 25 (07080203-515)





#### County Ditch 20 (07100001-504)



#### Judicial Ditch 76 (07100001-515)



#### Unnamed creek (07100001-518)





# Perkins Creek (07100001-544)



# Judicial Ditch 14 (07100001-589)



#### Unnamed ditch (07100001-594)



# Unnamed creek (07100001-608)



#### Unnamed creek (07100001-614)



# Unnamed creek (07100001-615)





# Unnamed creek (07100001-624)



#### Lake Shetek Inlet (07100001-642)



#### Jack Creek, North Branch (07100001-649)



# Jack Creek (07100001-658) T104 R38W S25 T104 R37W S29 T104 R37W S30 Unassessed 14DM009 890th St T104 R38W S36 Jack Cr T104 R37W S3 umber Two T104 R37W S32 **Biomonitoring Site Use Change Segment Public Land Survey Section**

#### Beaver Creek (07100001-664)



#### Judicial Ditch 12 (07100001-665)



# County Ditch 4 (07100001-667)





#### Brown Creek (Judicial Ditch 10) (