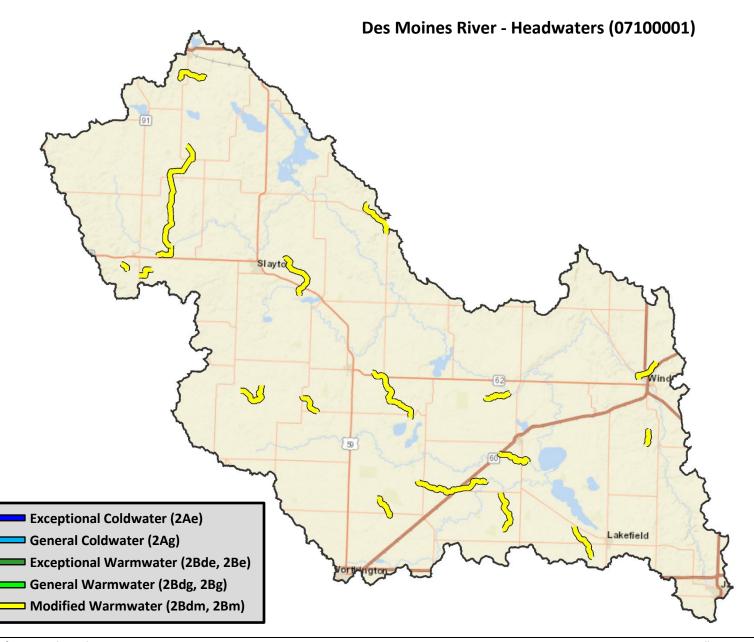

# Watersheds

- 1. Winnebago River (07080203)
- 2. Des Moines River Headwaters (07100001)
- 3. Des Moines River Lower (07100002)
- 4. Des Moines River East Fork (07100003)