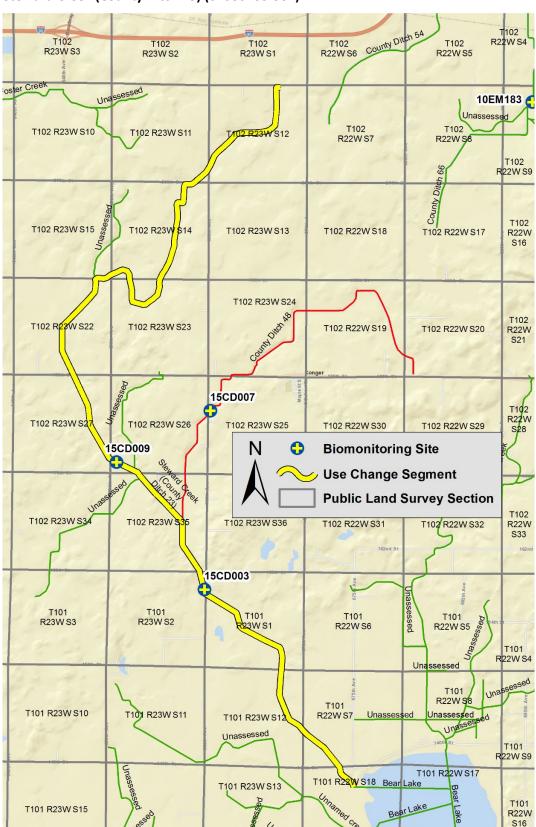

# Appendix H: Maps of designated use changes - Cedar-Des Moines Rivers Basin

# Watersheds

- 1. Winnebago River (07080203)
- 2. Des Moines River Headwaters (07100001)
- 3. Des Moines River Lower (07100002)
- 4. Des Moines River East Fork (07100003)



#### Lime Creek (07080203-501)



#### Steward Creek (County Ditch 23) (07080203-504)



# Unnamed creek (07080203-509)



# Judicial Ditch 25 (07080203-515)





#### County Ditch 20 (07100001-504)



#### Judicial Ditch 76 (07100001-515)



#### Unnamed creek (07100001-518)





# Perkins Creek (07100001-544)



# Judicial Ditch 14 (07100001-589)



#### Unnamed ditch (07100001-594)



# Unnamed creek (07100001-608)



#### Unnamed creek (07100001-614)



# Unnamed creek (07100001-615)





# Unnamed creek (07100001-624)



#### Lake Shetek Inlet (07100001-642)



#### Jack Creek, North Branch (07100001-649)



# Jack Creek (07100001-658) T104 R38W S25 T104 R37W S29 T104 R37W S30 Unassessed 14DM009 890th St T104 R38W S36 Jack Cr T104 R37W S3 umber Two T104 R37W S32 **Biomonitoring Site Use Change Segment Public Land Survey Section**

#### Beaver Creek (07100001-664)



###