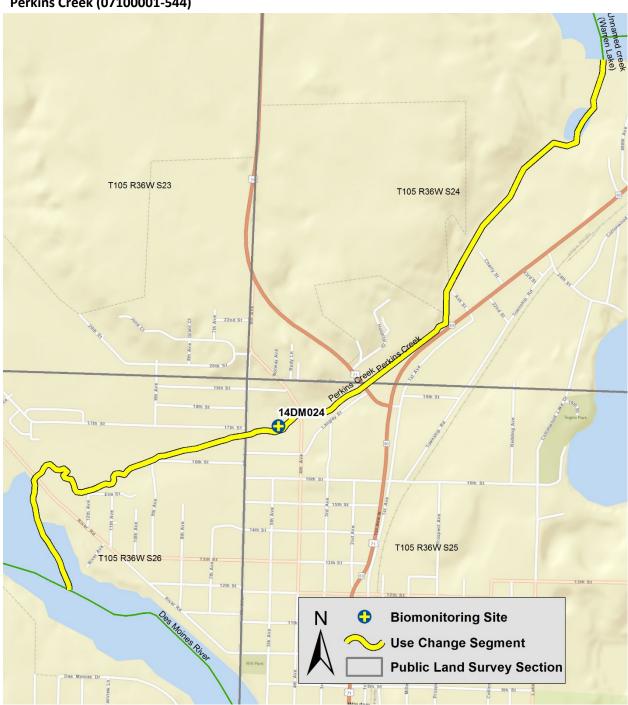

# Appendix H: Maps of designated use changes - Cedar-Des Moines Rivers Basin

# Watersheds

- 1. Winnebago River (07080203)
- 2. Des Moines River Headwaters (07100001)
- 3. Des Moines River Lower (07100002)
- 4. Des Moines River East Fork (07100003)



#### Lime Creek (07080203-501)



#### Steward Creek (County Ditch 23) (07080203-504)



# Unnamed creek (07080203-509)



# Judicial Ditch 25 (07080203-515)





#### County Ditch 20 (07100001-504)



#### Judicial Ditch 76 (07100001-515)



#### Unnamed creek (07100001-518)





# Perkins Creek (07100001-544)



# Judicial Ditch 14 (07100001-589)



#### Unnamed ditch (07100001-594)



# Unnamed creek (07100001-608)



#### Unnamed creek (07100001-614)



# Unnamed creek (07100001-615)





# Unnamed creek (07100001-624)



#### Lake Shetek Inlet (07100001-642)



#### Jack Creek, North Branch (07100001-649)



# Jack Creek (07100001-658) T104 R38W S25 T104 R37W S29 T104 R37W S30 Unassessed 14DM009 890th St T104 R38W S36 Jack Cr T104 R37W S3 umber Two T104 R37W S32 **Biomonitoring Site Use Change Segment Public Land Survey Section**

#### Beaver Creek (07100001-664)



#### Judicial Ditch 12 (07100001-665)



# County Ditch 4 (07100001-667)





#### Brown Creek (Judicial Ditch 10) (07100002-502)



# Judicial Ditch 6 (07100002-513)





# County Ditch 53 (07100003-506)



#### County Ditch 1/Ju