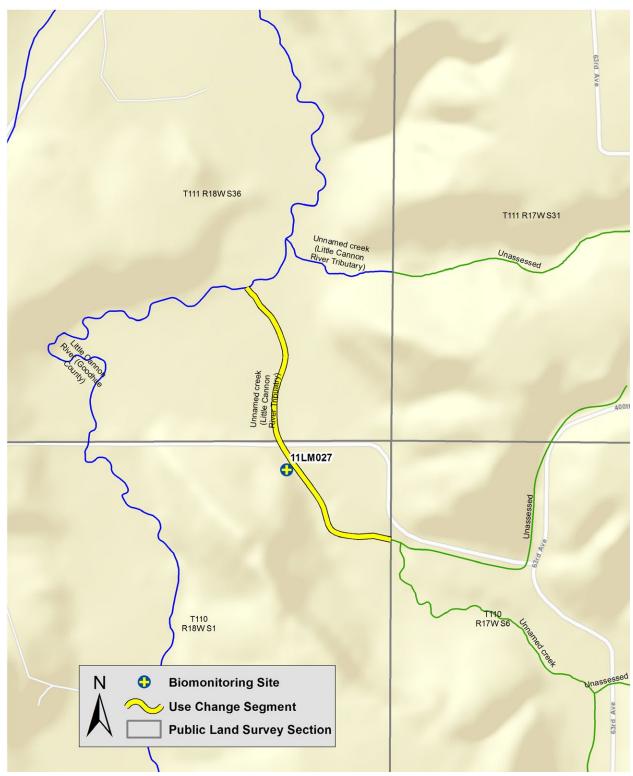

# Unnamed creek (Little Cannon River Tributary) (07040002-639)

# Unnamed creek (Little Cannon River Tributary) (07040002-670)