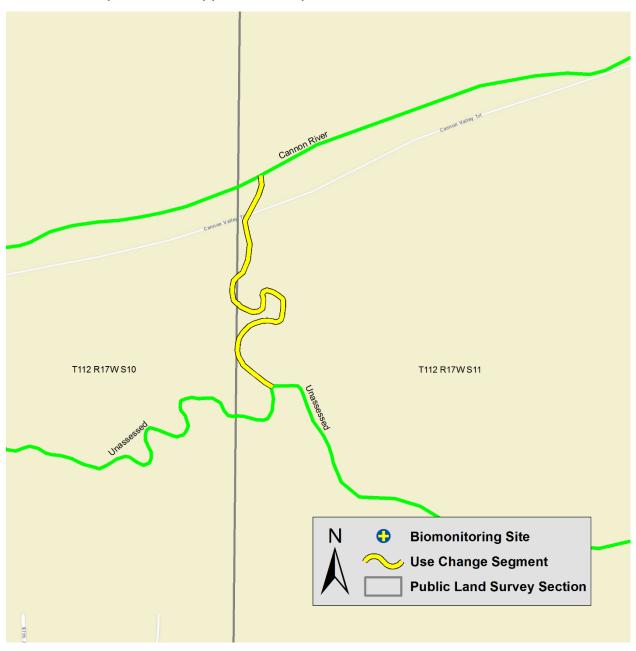

# Appendix G: Maps of designated use changes - Lower Mississippi River Basin

# Watersheds

- 1. Mississippi River Lake Pepin (07040001)
- 2. Cannon River (07040002)
- 3. Mississippi River Winona (07040003)
- 4. Root River (07040008)
- 5. Upper Iowa River (07060002)



# Unnamed creek (07040001-700)



#### Vermillion River, South Branch (07040001-707)



#### Wells Creek (07040001-708)



#### Unnamed creek (Vermillion River Tributary) (07040001-720)



#### Unnamed creek (Vermillion River Tributary) (07040001-721)





# Unnamed creek (Little Cannon River Tributary) (07040002-639)



# Unnamed creek (Little Cannon River Tributary) (07040002-670)



# Unnamed creek (Trail Run Creek) (07040002-738)



#### Belle Creek (07040002-740)





## Whitewater River, North Fork (07040003-524)



## Unnamed creek (Monarch Creek) (07040003-609)



# Unnamed creek (Latsch Creek) (07040003-625)



# Whitewater River, South Fork (07040003-F17)



# Whitewater River, Middle Fork (07040003-F18)



#### Logan Branch (07040003-F31)



# **Root River (07040008)**





## Root River, Middle Branch (07040008-545, 07040008-B95)



| Unnamed creek (Camp Hayward Creek) (07040008-624) |  |  |
|---------------------------------------------------|--|--|
|                                                   |  |  |
|                                                   |  |  |
|                                                   |  |  |
|                                                   |  |  |
|