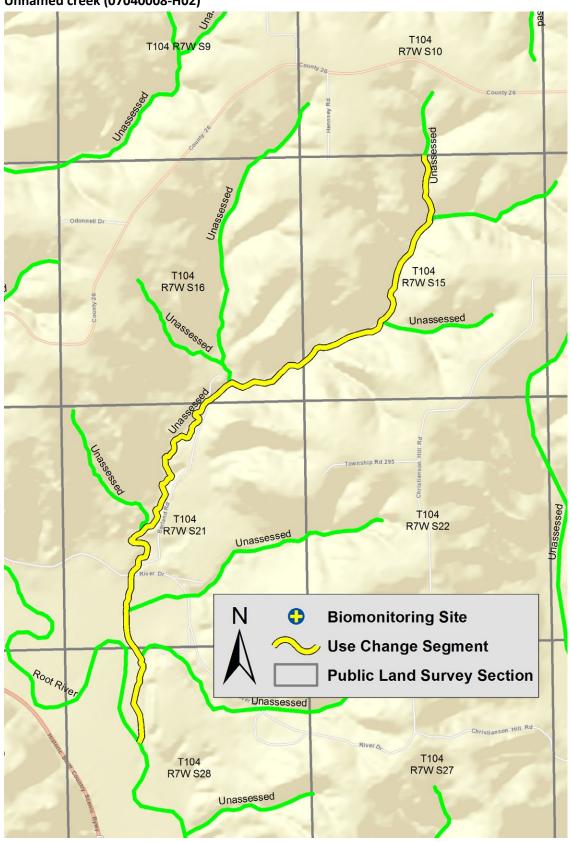

|
|                                                   |  |  |
|                                                   |  |  |
|                                                   |  |  |
|                                                   |  |  |
|                                                   |  |  |
|                                                   |  |  |
|                                                   |  |  |
|                                                   |  |  |
|                                                   |  |  |
|                                                   |  |  |
|                                                   |  |  |

#### Sugar Creek (07040008-G86)



## Curtis Creek (07040008-G90)



#### Bridge Creek (07040008-G92)



# Unnamed creek (07040008-H02)



# Upper Iowa River (07060002)







## Bee Creek (Waterloo Creek) (07060002-515)