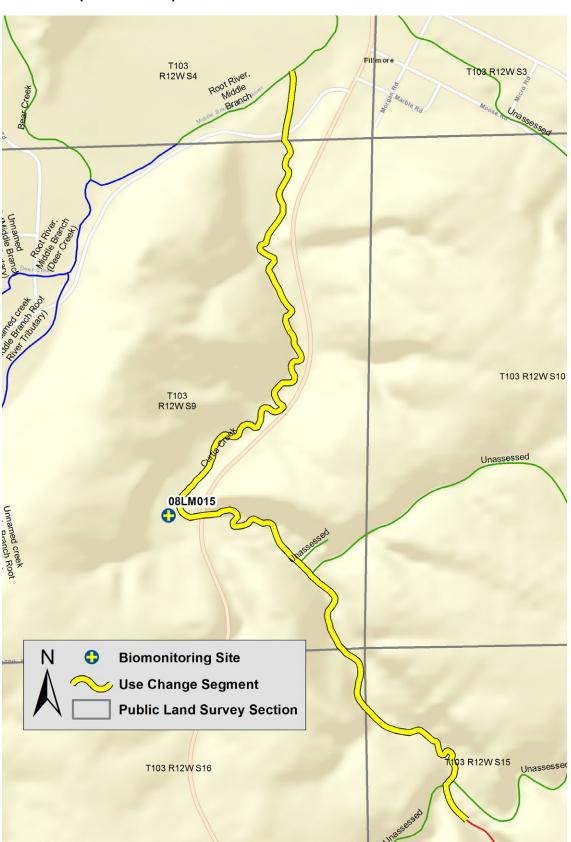

|  |  |
|                                                   |  |  |
|                                                   |  |  |
|                                                   |  |  |
|                                                   |  |  |
|                                                   |  |  |
|                                                   |  |  |
|                                                   |  |  |
|                                                   |  |  |
|                                                   |  |  |
|                                                   |  |  |
|                                                   |  |  |
|                                                   |  |  |

#### Sugar Creek (07040008-G86)



## Curtis Creek (07040008-G90)



#### Bridge Creek (07040008-G92)



# Unnamed creek (07040008-H02)



# Upper Iowa River (07060002)







## Bee Creek (Waterloo Creek) (07060002-515)