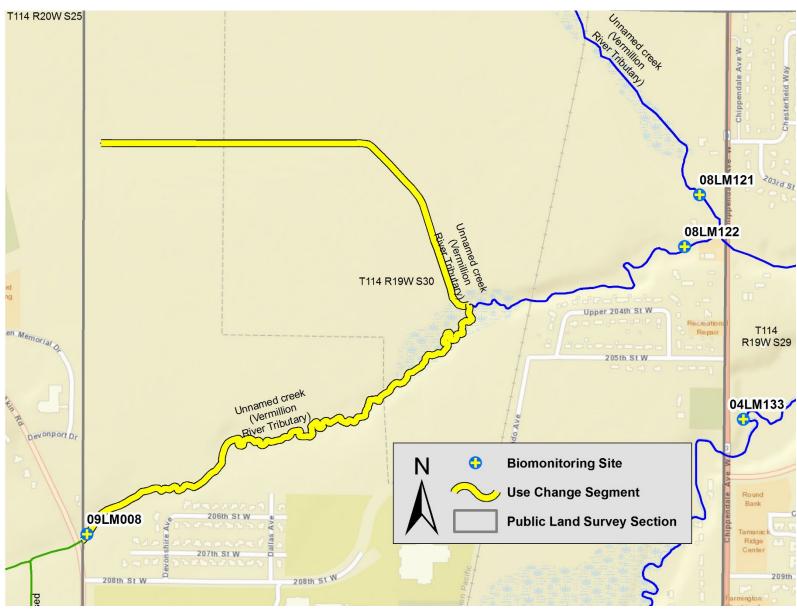

#### Unnamed creek (Vermillion River Tributary) (07040001-720)

#### Unnamed creek (Vermillion River Tributary) (07040001-721)