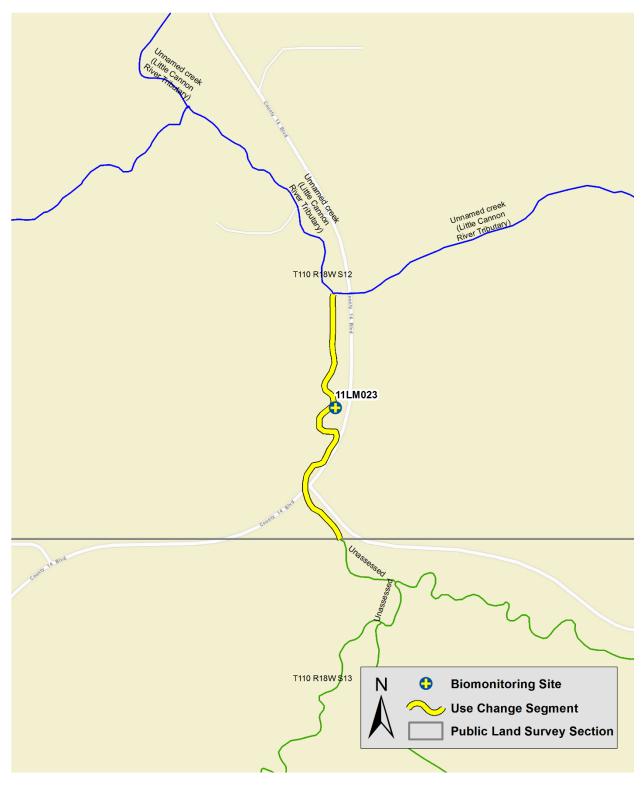

# Appendix G: Maps of designated use changes - Lower Mississippi River Basin

# Watersheds

- 1. Mississippi River Lake Pepin (07040001)
- 2. Cannon River (07040002)
- 3. Mississippi River Winona (07040003)
- 4. Root River (07040008)
- 5. Upper Iowa River (07060002)



# Unnamed creek (07040001-700)



#### Vermillion River, South Branch (07040001-707)



#### Wells Creek (07040001-708)



#### Unnamed creek (Vermillion River Tributary) (07040001-720)



#### Unnamed creek (Vermillion River Tributary) (07040001-721)





# Unnamed creek (Little Cannon River Tributary) (07040002-639)



# Unnamed creek (Little Cannon River Tributary) (07040002-670)



# Unnamed creek (Trail Run Creek) (07040002-738)



#### Belle Creek (07040002-740)





## Whitewater River, North Fork (07040003-524)



## Unnamed creek (Monarch Creek) (07040003-609)



# Unnamed creek (Latsch Creek) (07040003-625)



# Whitewater River, South Fork (07040003-F17)



# Whitewater River, Middle Fork (07040003-F18)



#### Logan Branch (07040003-F31)



# **Root River (07040008)**





## Root River, Middle Branch (07040008-545, 07040008-B95)



| Unnamed creek (Camp Hayward Creek) (07040008-624) |  |  |
|---------------------------------------------------|--|--|
|                                                   |  |  |
|                                                   |  |  |
|                                                   |  |  |
|