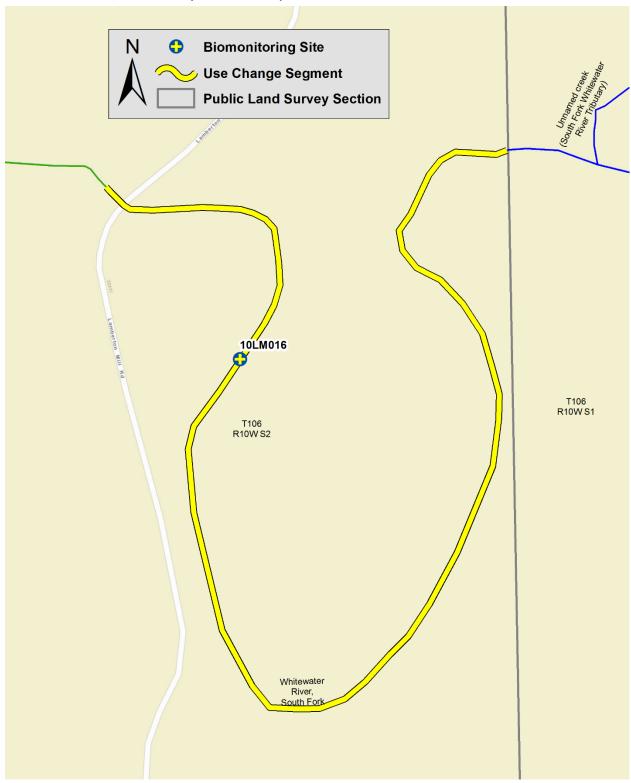

non River (07040002)
- 3. Mississippi River Winona (07040003)
- 4. Root River (07040008)
- 5. Upper Iowa River (07060002)



# Unnamed creek (07040001-700)



#### Vermillion River, South Branch (07040001-707)



#### Wells Creek (07040001-708)



#### Unnamed creek (Vermillion River Tributary) (07040001-720)



#### Unnamed creek (Vermillion River Tributary) (07040001-721)





# Unnamed creek (Little Cannon River Tributary) (07040002-639)



# Unnamed creek (Little Cannon River Tributary) (07040002-670)



# Unnamed creek (Trail Run Creek) (07040002-738)



#### Belle Creek (07040002-740)





## Whitewater River, North Fork (07040003-524)



## Unnamed creek (Monarch Creek) (07040003-609)



# Unnamed creek (Latsch Creek) (07040003-625)



# Whitewater River, South Fork (07040003-F17)



# Whitewater River, Middle Fork (07040003-F18)



#### Logan Branch (07040003-F31)



# **Root River (07040008)**





## Root River, Middle Branch (07040008-545, 07040008-B95)



| Unnamed creek (Camp Hayward Creek) (07040008-624) |  |  |
|---------------------------------------------------|--|--|
|                                                   |  |  |
|                                                   |  |  |
|                                                   |  |  |
|                                                   |  |  |
|                                                   |  |  |
|                                                   |  |  |
|                                                   |  |  |
|                                                   |  |  |
|