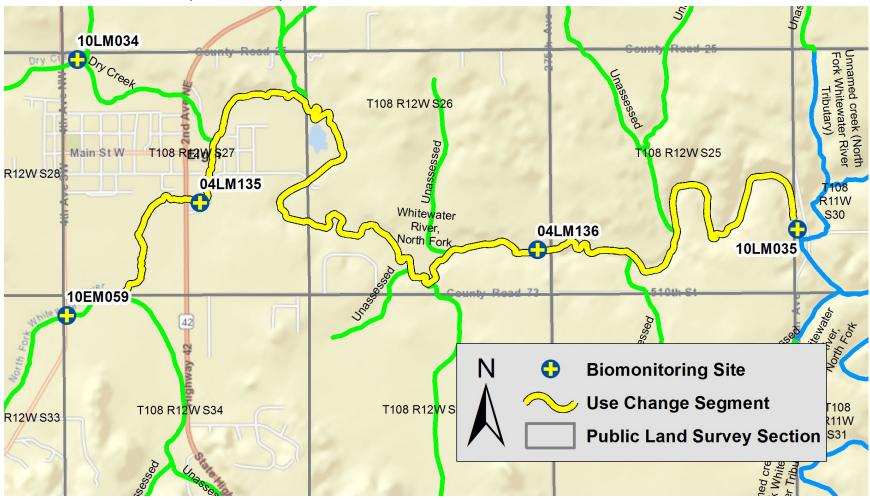

# Appendix G: Maps of designated use changes - Lower Mississippi River Basin

# Watersheds

- 1. Mississippi River Lake Pepin (07040001)
- 2. Cannon River (07040002)
- 3. Mississippi River Winona (07040003)
- 4. Root River (07040008)
- 5. Upper Iowa River (07060002)



# Unnamed creek (07040001-700)



#### Vermillion River, South Branch (07040001-707)



#### Wells Creek (07040001-708)



#### Unnamed creek (Vermillion River Tributary) (07040001-720)



#### Unnamed creek (Vermillion River Tributary) (07040001-721)





# Unnamed creek (Little Cannon River Tributary) (07040002-639)



# Unnamed creek (Little Cannon River Tributary) (07040002-670)



# Unnamed creek (Trail Run Creek) (07040002-738)



#### Belle Creek (07040002-740)





## Whitewater River, North Fork (07040003-524)



## Unnamed creek (Monarch Creek) (07040003-609)



# Unnamed creek (Latsch Creek) (07040003-625)



# Whitewater River, South Fork (07040003-F17)



# Whitewater River, Middle Fork (07040003-F18)



#### Logan Branch (07040003-F31)



# **Root River (07040008)**





## Root River, Middle Branch (07040008-545, 07040008-B95)



| Unnamed creek (Camp Hayward Creek) (07040008-624) |  |  |
|---------------------------------------------------|--|--|
|                                                   |  |  |
|                                                   |  |  |
|                                                   |  |  |
|                                                   |  |  |
|                                                   |  |  |
|