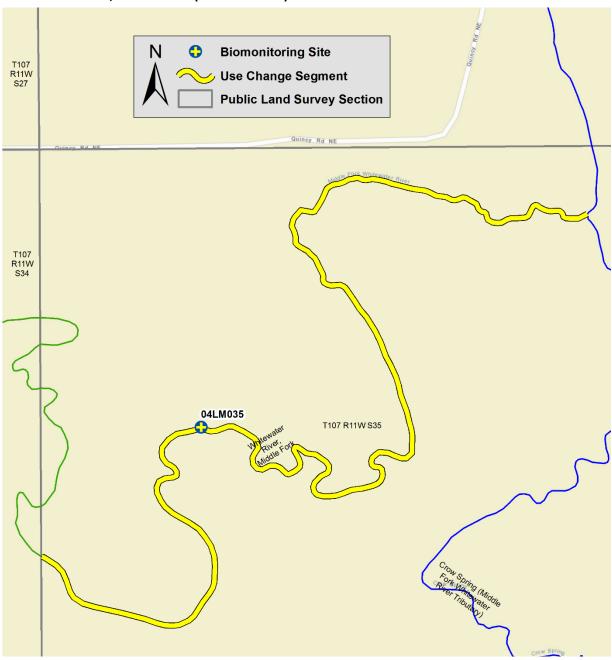

(07040003)
- 4. Root River (07040008)
- 5. Upper Iowa River (07060002)



# Unnamed creek (07040001-700)



#### Vermillion River, South Branch (07040001-707)



#### Wells Creek (07040001-708)



#### Unnamed creek (Vermillion River Tributary) (07040001-720)



#### Unnamed creek (Vermillion River Tributary) (07040001-721)





# Unnamed creek (Little Cannon River Tributary) (07040002-639)



# Unnamed creek (Little Cannon River Tributary) (07040002-670)



# Unnamed creek (Trail Run Creek) (07040002-738)



#### Belle Creek (07040002-740)





## Whitewater River, North Fork (07040003-524)



## Unnamed creek (Monarch Creek) (07040003-609)



# Unnamed creek (Latsch Creek) (07040003-625)



# Whitewater River, South Fork (07040003-F17)



# Whitewater River, Middle Fork (07040003-F18)



#### Logan Branch (07040003-F31)



# **Root River (07040008)**





## Root River, Middle Branch (07040008-545, 07040008-B95)



| Unnamed creek (Camp Hayward Creek) (07040008-624) |  |  |
|---------------------------------------------------|--|--|
|                                                   |  |  |
|                                                   |  |  |
|                                                   |  |  |
|                                                   |  |  |
|                                                   |  |  |
|                                                   |  |  |
|                                                   |  |  |
|                                                   |  |  |
|                                                   |  |  |
|