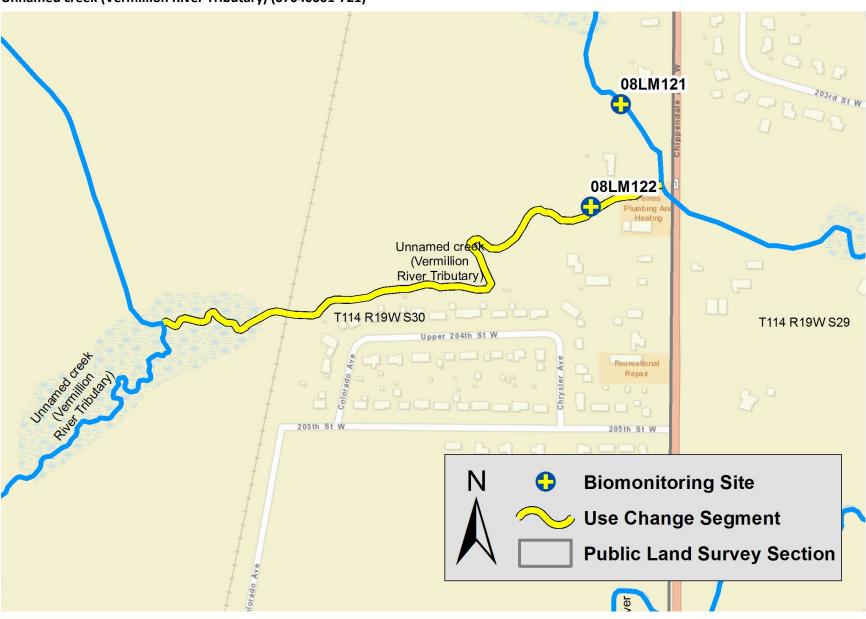

# Appendix G: Maps of designated use changes - Lower Mississippi River Basin

# Watersheds

- 1. Mississippi River Lake Pepin (07040001)
- 2. Cannon River (07040002)
- 3. Mississippi River Winona (07040003)
- 4. Root River (07040008)
- 5. Upper Iowa River (07060002)



# Unnamed creek (07040001-700)



#### Vermillion River, South Branch (07040001-707)



#### Wells Creek (07040001-708)



#### Unnamed creek (Vermillion River Tributary) (07040001-720)



#### Unnamed creek (Vermillion River Tributary) (07040001-721)





# Unnamed creek (Little Cannon River Tributary) (07040002-639)



# Unnamed creek (Little Cannon River Tributary) (07040002-670)



# Unnamed creek (Trail Run Creek) (07040002-738)



#### Belle Creek (07040002-740)





## Whitewater River, North Fork (07040003-524)



## Unnamed creek (Monarch Creek) (07040003-609)



# Unnamed creek (Latsch Creek) (07040003-625)



# Whitewater River, South Fork (07040003-F17)



# Whitewater River, Middle Fork (07040003-F18)



#### Logan Branch (07040003-F31)



# **Root River (07040008)**





## Root River, Middle Branch (07040008-545, 07040008-B95)



| Unnamed creek (Camp Hayward Creek) (07040008-624) |  |  |
|---------------------------------------------------|--|--|
|                                                   |  |  |
|