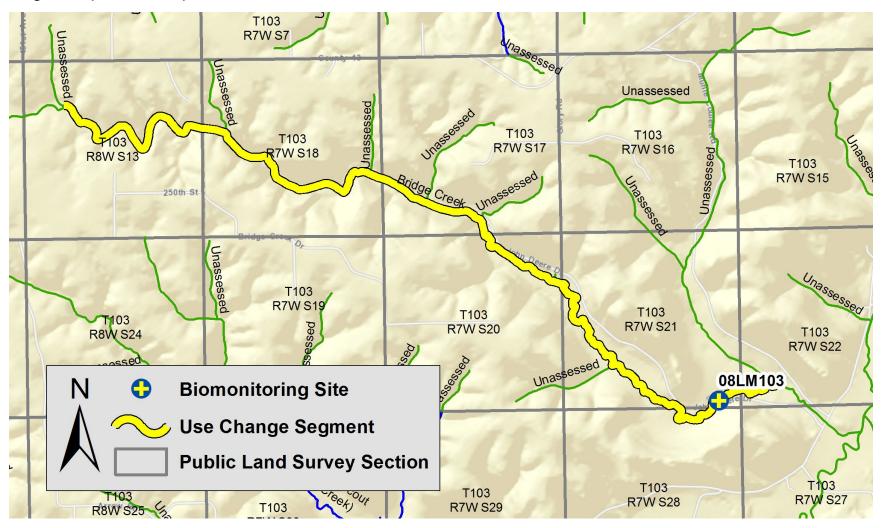

|  |  |
|                                                   |  |  |
|                                                   |  |  |
|                                                   |  |  |
|                                                   |  |  |
|                                                   |  |  |
|                                                   |  |  |
|                                                   |  |  |
|                                                   |  |  |
|                                                   |  |  |
|                                                   |  |  |
|                                                   |  |  |

#### Sugar Creek (07040008-G86)



## Curtis Creek (07040008-G90)



#### Bridge Creek (07040008-G92)



# Unnamed creek (07040008-H02)



# Upper Iowa River (07060002)







## Bee Creek (Waterloo Creek) (07060002-515)