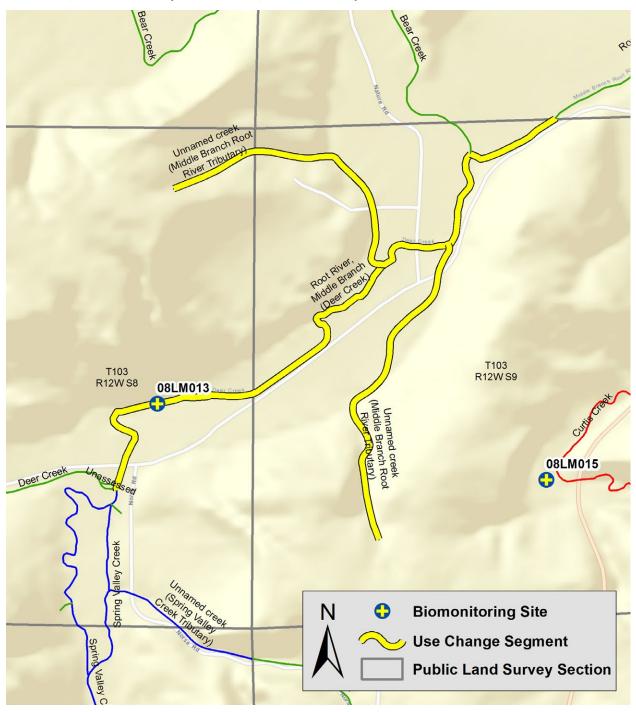

## Root River, Middle Branch (07040008-545, 07040008-B95)

| Unnamed creek (Camp Hayward Creek) (07040008-624) |  |  |
|---------------------------------------------------|--|--|
|                                                   |  |  |
|                                                   |  |  |
|                                                   |  |  |
|                                                   |  |  |
|                                                   |  |  |
|                                                   |  |  |
|                                                   |  |  |
|                                                   |  |  |
|                                                   |  |  |
|                                                   |  |  |
|                                                   |  |  |
|                                                   |  |  |
|                                                   |  |  |
|                                                   |  |  |
|                                                   |  |  |