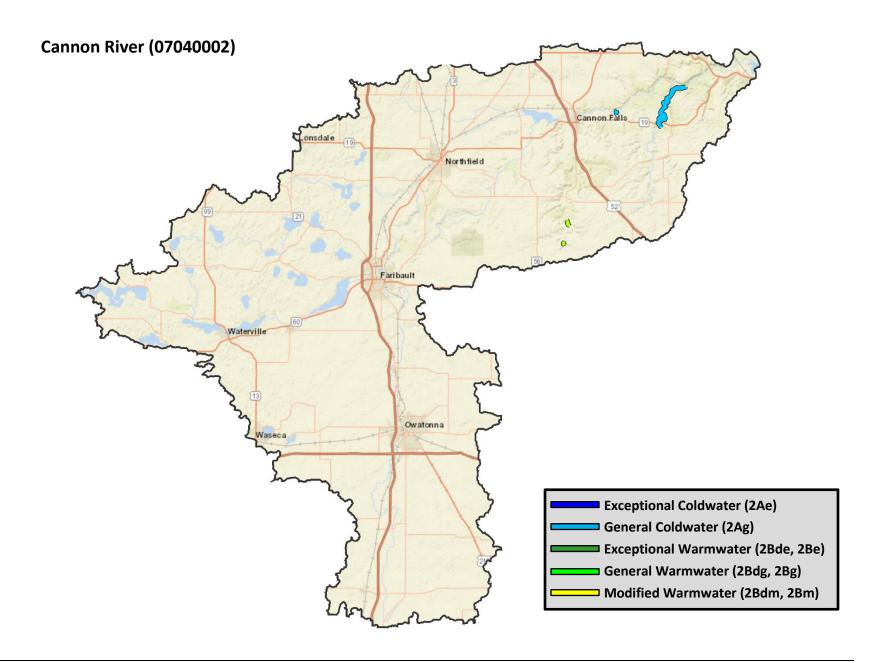

# Watersheds

- 1. Mississippi River Lake Pepin (07040001)
- 2. Cannon River (07040002)
- 3. Mississippi River Winona (07040003)
- 4. Root River (07040008)
- 5. Upper Iowa River (07060002)