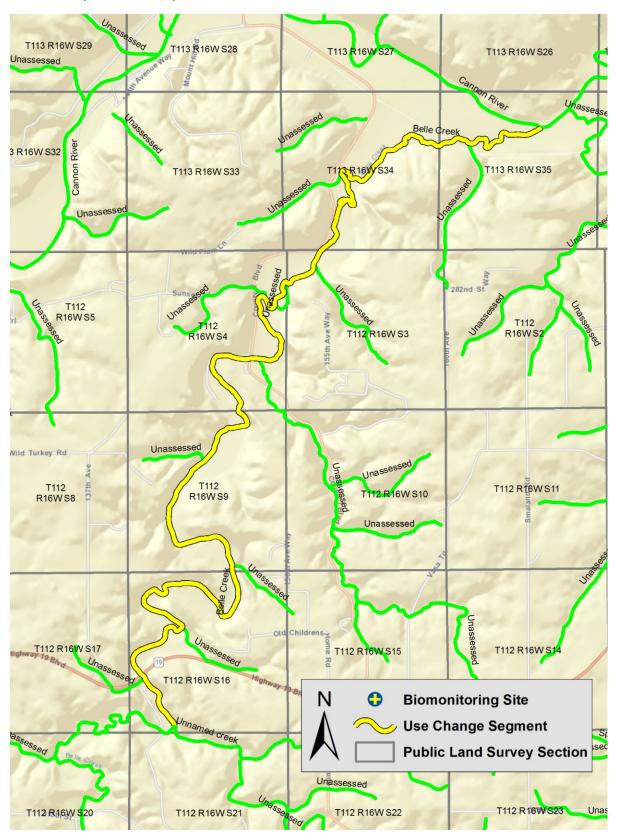

# Appendix G: Maps of designated use changes - Lower Mississippi River Basin

# Watersheds

- 1. Mississippi River Lake Pepin (07040001)
- 2. Cannon River (07040002)
- 3. Mississippi River Winona (07040003)
- 4. Root River (07040008)
- 5. Upper Iowa River (07060002)



# Unnamed creek (07040001-700)



#### Vermillion River, South Branch (07040001-707)



#### Wells Creek (07040001-708)



#### Unnamed creek (Vermillion River Tributary) (07040001-720)



#### Unnamed creek (Vermillion River Tributary) (07040001-721)





# Unnamed creek (Little Cannon River Tributary) (07040002-639)



# Unnamed creek (Little Cannon River Tributary) (07040002-670)



# Unnamed creek (Trail Run Creek) (07040002-738)



#### Belle Creek (07040002-740)





## Whitewater River, North Fork (07040003-524)



## Unnamed creek (Monarch Creek) (07040003-609)



# Unnamed creek (Latsch Creek) (07040003-625)



# Whitewater River, South Fork (07040003-F17)



# Whitewater River, Middle Fork (07040003-F18)



#### Logan Branch (07040003-F31)



# **Root River (07040008)**





## Root River, Middle Branch (07040008-545, 07040008-B95)



| Unnamed creek (Camp Hayward Creek) (07040008-624) |  |  |
|---------------------------------------------------|--|--|
|                                                   |  |  |
|                                                   |  |  |
|                                                   |  |  |
|                                                   |  |  |
|                                                   |  |