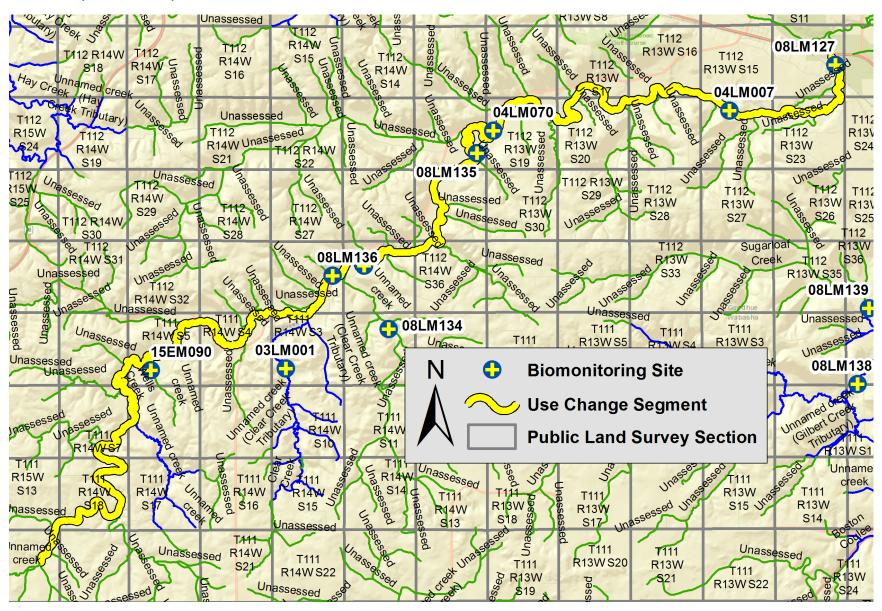

# Appendix G: Maps of designated use changes - Lower Mississippi River Basin

# Watersheds

- 1. Mississippi River Lake Pepin (07040001)
- 2. Cannon River (07040002)
- 3. Mississippi River Winona (07040003)
- 4. Root River (07040008)
- 5. Upper Iowa River (07060002)



# Unnamed creek (07040001-700)



#### Vermillion River, South Branch (07040001-707)



#### Wells Creek (07040001-708)



#### Unnamed creek (Vermillion River Tributary) (07040001-720)



#### Unnamed creek (Vermillion River Tributary) (07040001-721)





# Unnamed creek (Little Cannon River Tributary) (07040002-639)



# Unnamed creek (Little Cannon River Tributary) (07040002-670)



# Unnamed creek (Trail Run Creek) (07040002-738)



#### Belle Creek (07040002-740)





## Whitewater River, North Fork (07040003-524)



## Unnamed creek (Monarch Creek) (07040003-609)



# Unnamed creek (Latsch Creek) (07040003-625)



# Whitewater River, South Fork (07040003-F17)



# Whitewater River, Middle Fork (07040003-F18)



#### Logan Branch (07040003-F31)



# **Root River (07040008)**





## Root River, Middle Branch (07040008-545, 07040008-B95)



| Unnamed creek (Camp Hayward Creek) (07040008-624) |  |  |
|---