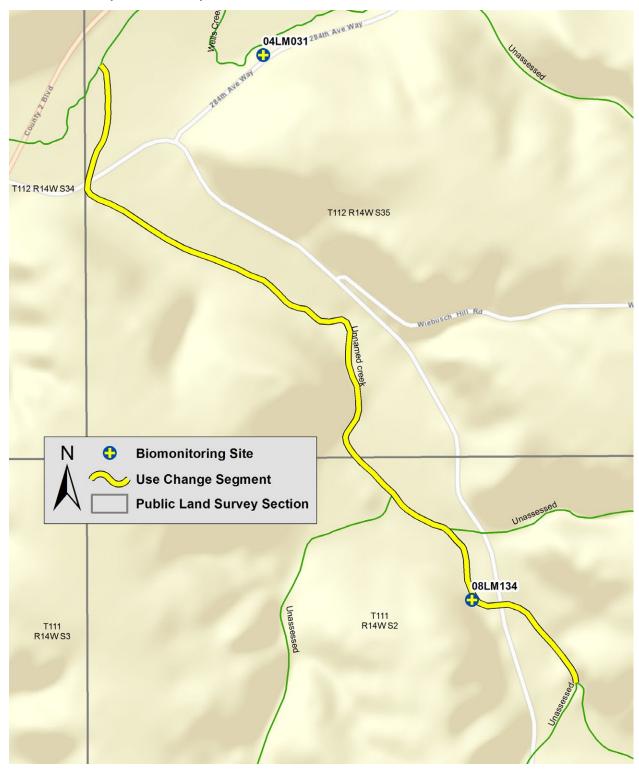

# Appendix G: Maps of designated use changes - Lower Mississippi River Basin

# Watersheds

- 1. Mississippi River Lake Pepin (07040001)
- 2. Cannon River (07040002)
- 3. Mississippi River Winona (07040003)
- 4. Root River (07040008)
- 5. Upper Iowa River (07060002)



# Unnamed creek (07040001-700)



#### Vermillion River, South Branch (07040001-707)



#### Wells Creek (07040001-708)



#### Unnamed creek (Vermillion River Tributary) (07040001-720)



#### Unnamed creek (Vermillion River Tributary) (07040001-721)





# Unnamed creek (Little Cannon River Tributary) (07040002-639)



# Unnamed creek (Little Cannon River Tributary) (07040002-670)



# Unnamed creek (Trail Run Creek) (07040002-738)



#### Belle Creek (07040002-740)





## Whitewater River, North Fork (07040003-524)



## Unnamed creek (Monarch Creek) (07040003-609)



# Unnamed creek (Latsch Creek) (07040003-625)



# Whitewater River, South Fork (07040003-F17)



# Whitewater River, Middle Fork (07040003-F18)



#### Logan Branch (07040003-F31)



# **Root River (07040008)**





## Root River, Middle Branch (070400