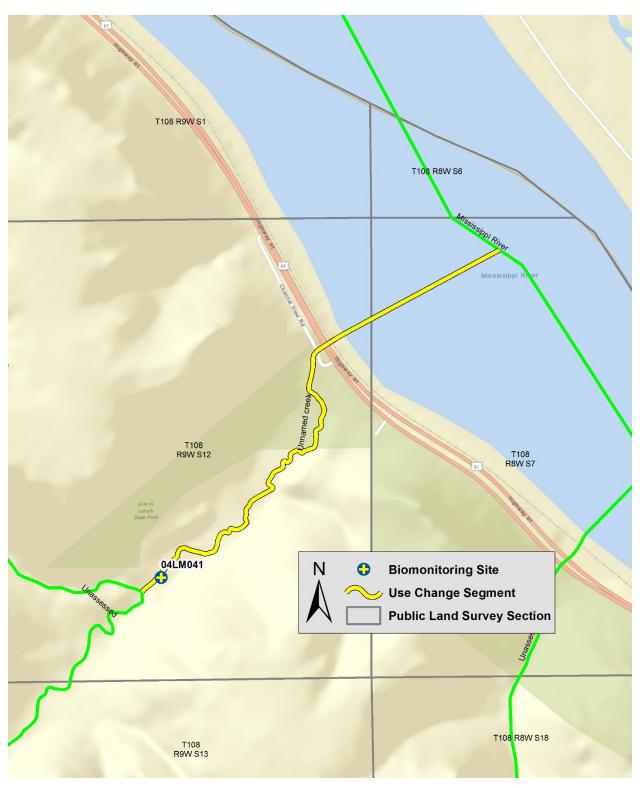

Mississippi River Lake Pepin (07040001)
- 2. Cannon River (07040002)
- 3. Mississippi River Winona (07040003)
- 4. Root River (07040008)
- 5. Upper Iowa River (07060002)



# Unnamed creek (07040001-700)



#### Vermillion River, South Branch (07040001-707)



#### Wells Creek (07040001-708)



#### Unnamed creek (Vermillion River Tributary) (07040001-720)



#### Unnamed creek (Vermillion River Tributary) (07040001-721)





# Unnamed creek (Little Cannon River Tributary) (07040002-639)



# Unnamed creek (Little Cannon River Tributary) (07040002-670)



# Unnamed creek (Trail Run Creek) (07040002-738)



#### Belle Creek (07040002-740)





## Whitewater River, North Fork (07040003-524)



## Unnamed creek (Monarch Creek) (07040003-609)



# Unnamed creek (Latsch Creek) (07040003-625)



# Whitewater River, South Fork (07040003-F17)



# Whitewater River, Middle Fork (07040003-F18)



#### Logan Branch (07040003-F31)



# **Root River (07040008)**





## Root River, Middle Branch (07040008-545, 07040008-B95)



| Unnamed creek (Camp Hayward Creek) (07040008-624) |  |  |
|---------------------------------------------------|--|--|
|                                                   |  |  |
|                                                   |  |  |
|                                                   |  |  |
|                                                   |  |  |
|                                                   |  |  |
|                                                   |  |  |
|                                                   |  |  |
|