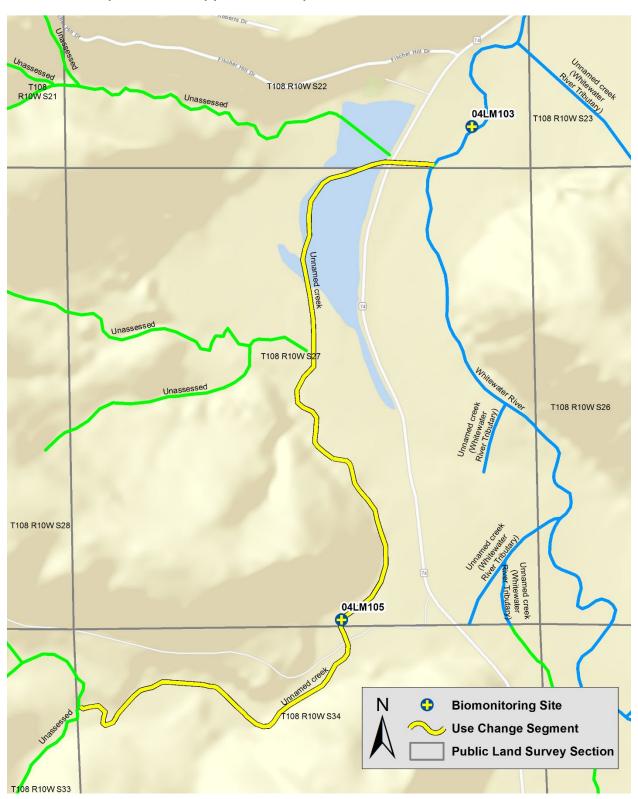

Lower Mississippi River Basin

# Watersheds

- 1. Mississippi River Lake Pepin (07040001)
- 2. Cannon River (07040002)
- 3. Mississippi River Winona (07040003)
- 4. Root River (07040008)
- 5. Upper Iowa River (07060002)



# Unnamed creek (07040001-700)



#### Vermillion River, South Branch (07040001-707)



#### Wells Creek (07040001-708)



#### Unnamed creek (Vermillion River Tributary) (07040001-720)



#### Unnamed creek (Vermillion River Tributary) (07040001-721)





# Unnamed creek (Little Cannon River Tributary) (07040002-639)



# Unnamed creek (Little Cannon River Tributary) (07040002-670)



# Unnamed creek (Trail Run Creek) (07040002-738)



#### Belle Creek (07040002-740)





## Whitewater River, North Fork (07040003-524)



## Unnamed creek (Monarch Creek) (07040003-609)



# Unnamed creek (Latsch Creek) (07040003-625)



# Whitewater River, South Fork (07040003-F17)



# Whitewater River, Middle Fork (07040003-F18)



#### Logan Branch (07040003-F31)



# **Root River (07040008)**





## Root River, Middle Branch (07040008-545, 07040008-B95)



| Unnamed creek (Camp Hayward Creek) (07040008-624) |  |  |
|---------------------------------------------------|--|--|
|                                                   |  |  |
|                                                   |  |  |
|                                                   |  |  |
|                                                   |  |  |
|                                                   |  |  |
|                                                   |  |  |
|