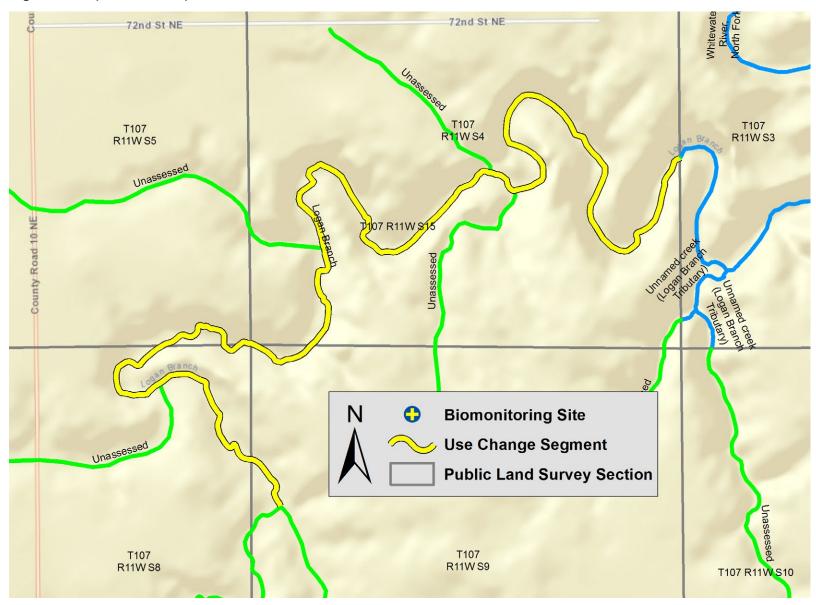

8)
- 5. Upper Iowa River (07060002)



# Unnamed creek (07040001-700)



#### Vermillion River, South Branch (07040001-707)



#### Wells Creek (07040001-708)



#### Unnamed creek (Vermillion River Tributary) (07040001-720)



#### Unnamed creek (Vermillion River Tributary) (07040001-721)





# Unnamed creek (Little Cannon River Tributary) (07040002-639)



# Unnamed creek (Little Cannon River Tributary) (07040002-670)



# Unnamed creek (Trail Run Creek) (07040002-738)



#### Belle Creek (07040002-740)





## Whitewater River, North Fork (07040003-524)



## Unnamed creek (Monarch Creek) (07040003-609)



# Unnamed creek (Latsch Creek) (07040003-625)



# Whitewater River, South Fork (07040003-F17)



# Whitewater River, Middle Fork (07040003-F18)



#### Logan Branch (07040003-F31)



# **Root River (07040008)**





## Root River, Middle Branch (07040008-545, 07040008-B95)



| Unnamed creek (Camp Hayward Creek) (07040008-624) |  |  |
|---------------------------------------------------|--|--|
|                                                   |  |  |
|                                                   |  |  |
|                                                   |  |  |
|                                                   |  |  |
|                                                   |  |  |
|                                                   |  |  |
|                                                   |  |  |
|                                                   |  |  |
|                                                   |  |  |
|