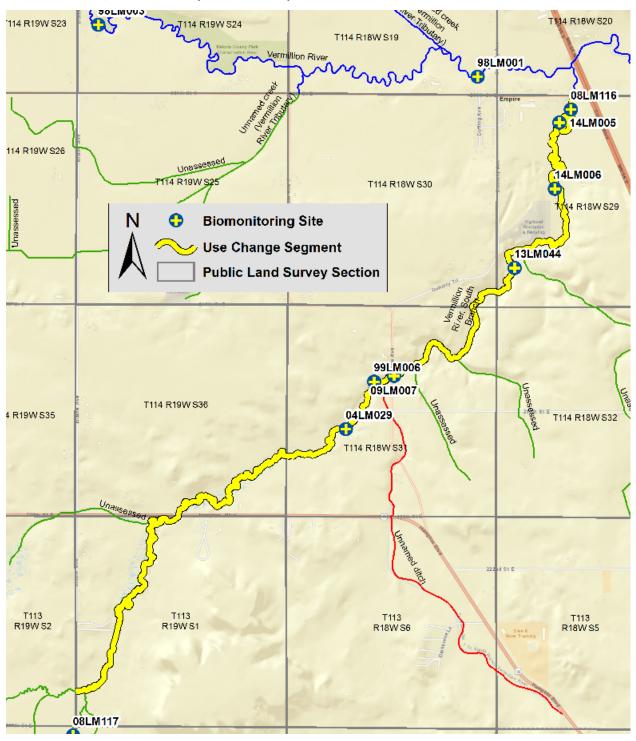

#### Unnamed creek (Vermillion River Tributary) (07040001-720)

#### Unnamed creek (Vermillion River Tributary) (07040001-721)