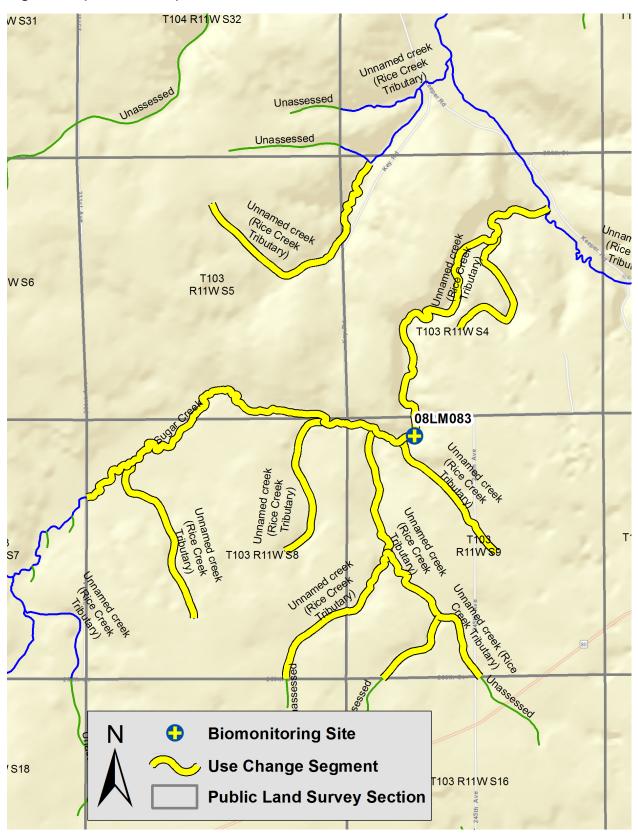

|  |  |
|                                                   |  |  |
|                                                   |  |  |
|                                                   |  |  |
|                                                   |  |  |
|                                                   |  |  |
|                                                   |  |  |
|                                                   |  |  |
|                                                   |  |  |
|                                                   |  |  |
|                                                   |  |  |
|                                                   |  |  |
|                                                   |  |  |

#### Sugar Creek (07040008-G86)



## Curtis Creek (07040008-G90)



#### Bridge Creek (07040008-G92)



# Unnamed creek (07040008-H02)



# Upper Iowa River (07060002)







## Bee Creek (Waterloo Creek) (07060002-515)