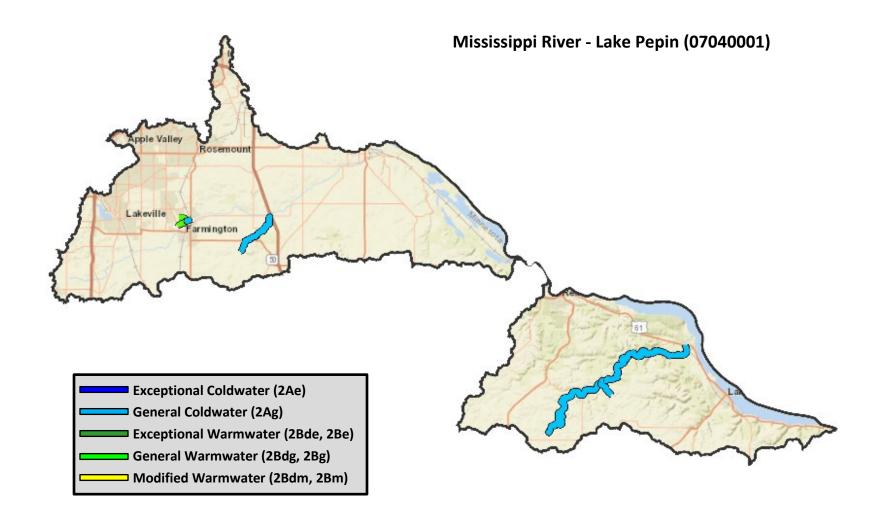

# Watersheds

- 1. Mississippi River Lake Pepin (07040001)
- 2. Cannon River (07040002)
- 3. Mississippi River Winona (07040003)
- 4. Root River (07040008)
- 5. Upper Iowa River (07060002)