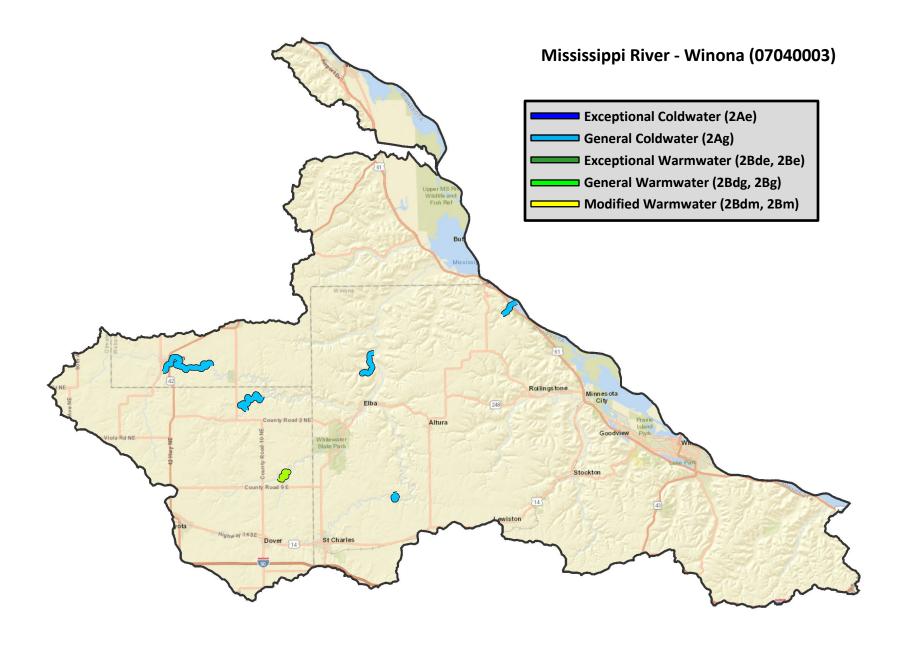

# Appendix G: Maps of designated use changes - Lower Mississippi River Basin

# Watersheds

- 1. Mississippi River Lake Pepin (07040001)
- 2. Cannon River (07040002)
- 3. Mississippi River Winona (07040003)
- 4. Root River (07040008)
- 5. Upper Iowa River (07060002)



# Unnamed creek (07040001-700)



#### Vermillion River, South Branch (07040001-707)



#### Wells Creek (07040001-708)



#### Unnamed creek (Vermillion River Tributary) (07040001-720)



#### Unnamed creek (Vermillion River Tributary) (07040001-721)





# Unnamed creek (Little Cannon River Tributary) (07040002-639)



# Unnamed creek (Little Cannon River Tributary) (07040002-670)



# Unnamed creek (Trail Run Creek) (07040002-738)



#### Belle Creek (07040002-740)





## Whitewater River, North Fork (07040003-524)



## Unnamed creek (Monarch Creek) (07040003-609)



# Unnamed creek (Latsch Creek) (07040003-625)



# Whitewater River, South Fork (07040003-F17)



# Whitewater River, Middle Fork (07040003-F18)



#### Logan Branch (07040003-F31)



# **Root River (07040008)**





## Root River, Middle Branch (07040008-545, 07040008-B95)



| Unnamed creek (Camp Hayward Creek) (07040008-624) |  |  |
|---------------------------------------------------|--|--|
|                                                   |  |  |
|                                                   |  |  |
|                                                   |  |  |
|                                                   |  |  |
|                                                   |  |  |