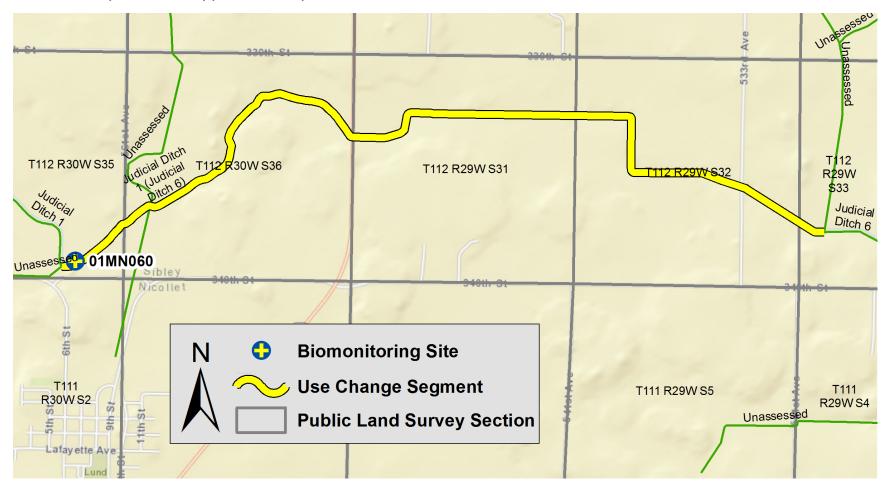

#### County Ditch 42 (07020012-551)

Rush River, North Branch (Judicial Ditch 18) (07020012-555)

Rush River, North Branch (County Ditch 55) (07020012-556)

Judicial Ditch 1 (Judicial Ditch 6) (07020012-573)

Judicial Ditch 6 (07020012-574)

Rush River, Middle Branch (County Ditch 23 and 24) (07020012-586)