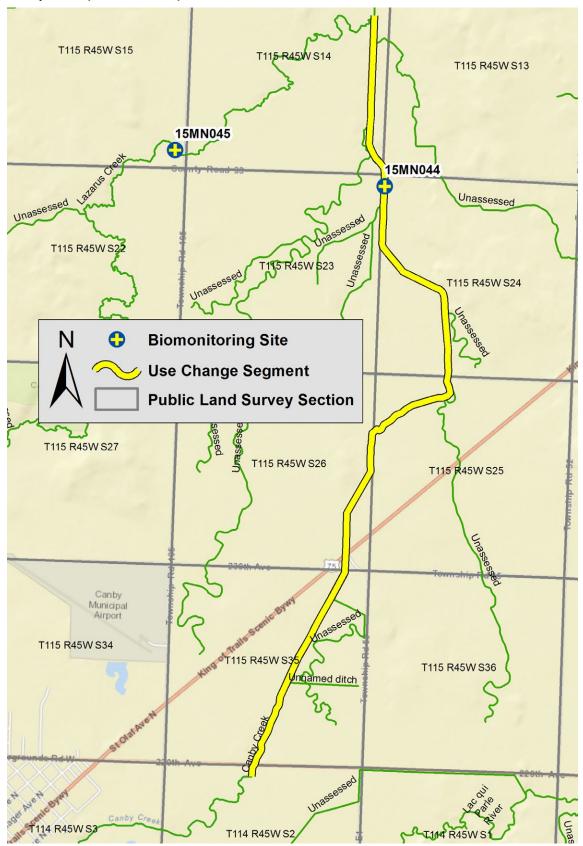

#### Tenmile Creek (07020003-577)

Cobb Creek (07020003-583)

Maps of Designated Use Changes • June 2019