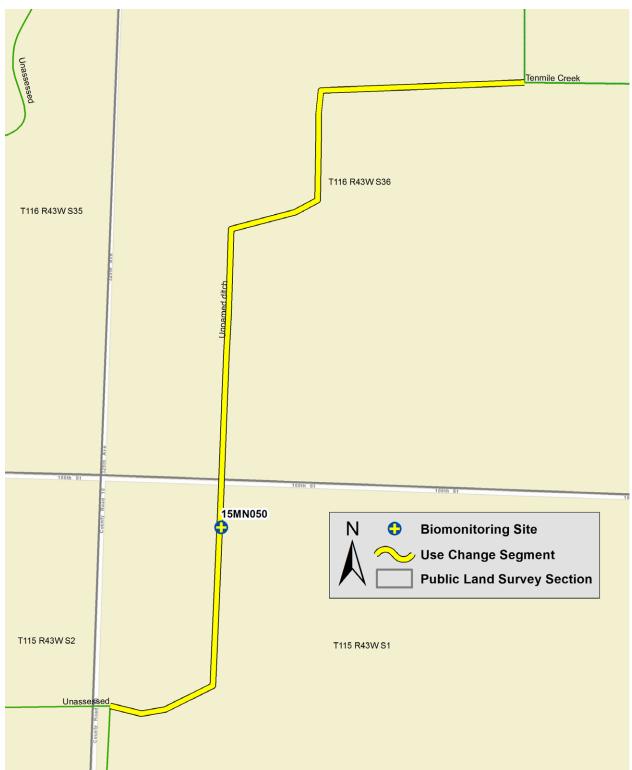

# Appendix E: Maps of designated use changes -Minnesota River (part)

**Watersheds** 

- 1. Minnesota River Headwaters (07020001)
- 2. Lac Qui Parle River (07020003)
- 3. Chippewa River (07020005)
- 4. Minnesota River Mankato (07020007)
- 5. Minnesota River Lower (07020012) part

wq-rule4-21a5



Unnamed creek (07020001-560)



Maps of Designated Use Changes • June 2019

## County Ditch 2 (07020001-562)





Maps of Designated Use Changes • June 2019

Fish Creek (07020001-571)



## Lac Qui Parle River (07020003)



County Ditch 34 (07020003-526)







## Unnamed ditch (Tributary to Tenmile Creek) (07020003-570)



Unnamed ditch (Tributary to Tenmile Creek) (07020003-571)

#### Unnamed ditch (07020003-575)



#### Tenmile Creek (07020003-577)



Cobb Creek (07020003-583)







Maps of Designated Use Changes • June 2019







## Minnesota River - Mankato (07020007)



#### Unnamed creek (07020007-578)



### Minnesota River - Lower (07020012)



#### County Ditch 42 (07020012-551)





Rush River, North Branch (Judicial Ditch 18) (07020012-555)



Rush River, North Branch (County Ditch 55) (07020012-556)

Judicial Ditch 1 (Judicial Ditch 6) (07020012-573)



Judicial Ditch 6 (07020012-574)





Rush River, Middle Branch (County Ditch 23 and 24) (07020012-586)

#### High Island Ditch 2 (07020012-588)



Judicial Ditch 11 (07020012-590)