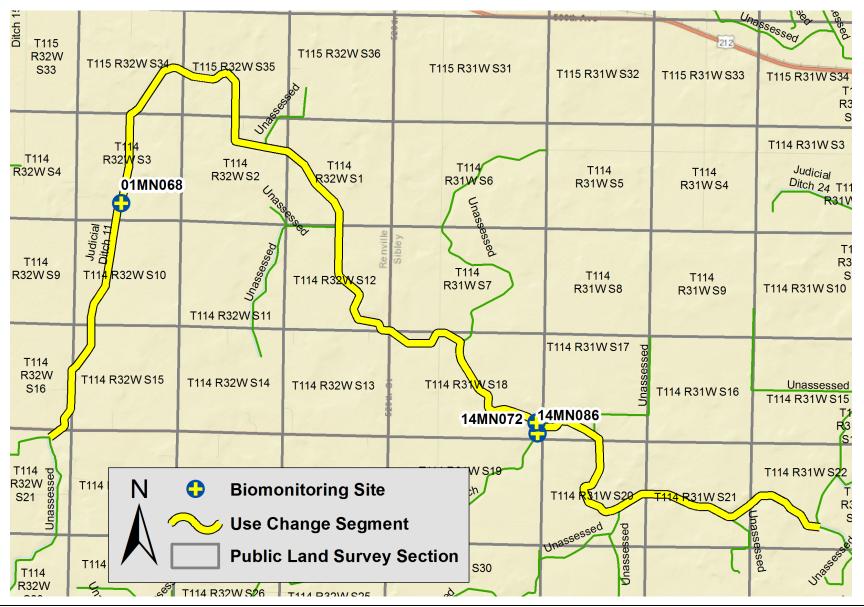

#### High Island Ditch 2 (07020012-588)

Judicial Ditch 11 (07020012-590)

Maps of Designated Use Changes • June 2019

Minnesota Pollution Control Agency

Appendix E-28

Judicial Ditch 24 (07020012-591)

Maps of Designated Use Changes • June 2019

Minnesota Pollution Control Agency

Appendix E-29

Judicial Ditch 11 (07020012-593)