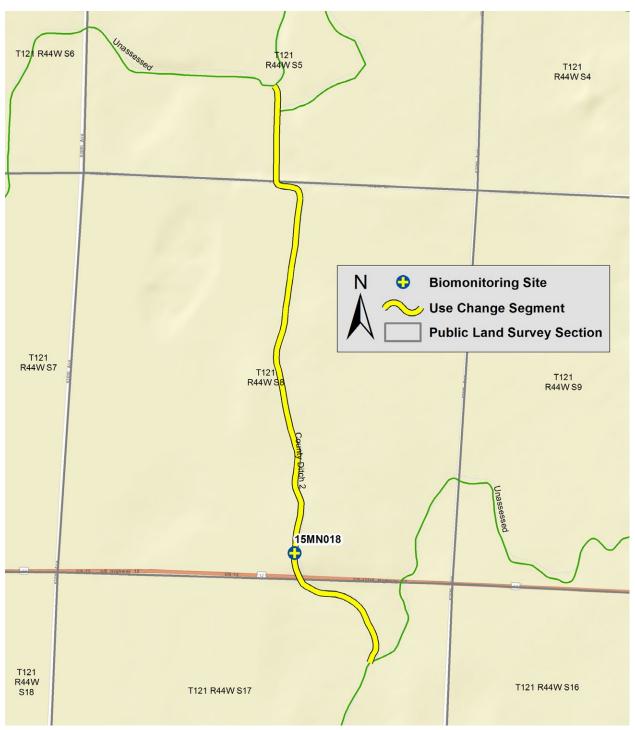

## County Ditch 2 (07020001-562)

Maps of Designated Use Changes • June 2019

Fish Creek (07020001-571)