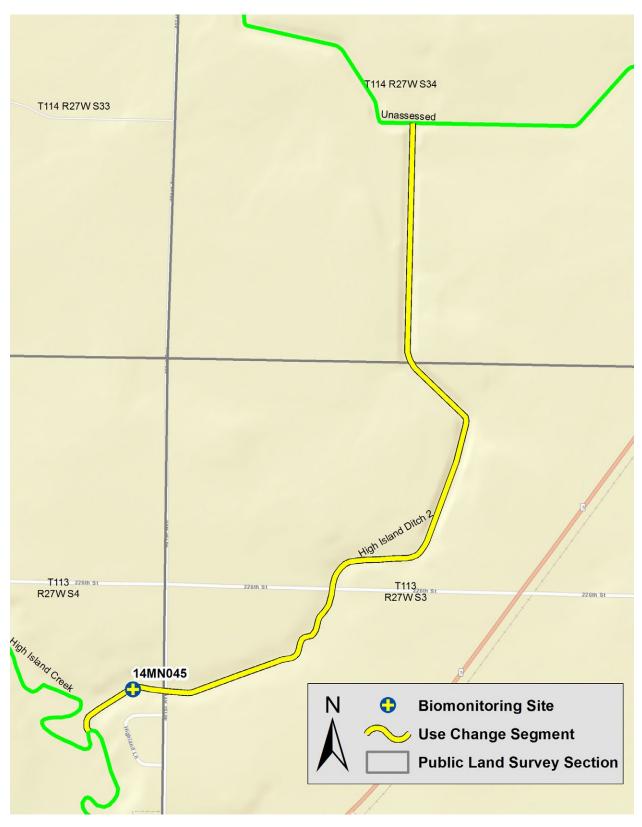

#### High Island Ditch 2 (07020012-588)

Judicial Ditch 11 (07020012-590)

Maps of Designated Use Changes • June 2019

Minnesota Pollution Control Agency

Appendix E-28

Judicial Ditch 24 (07020012-591)

Maps of Designated Use Changes • June 2019