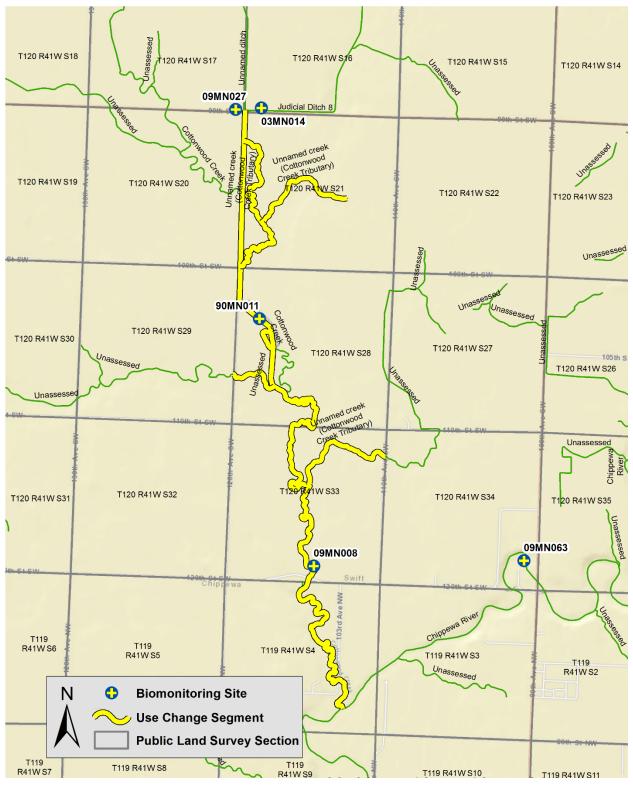

hanges -Minnesota River (part)

**Watersheds** 

- 1. Minnesota River Headwaters (07020001)
- 2. Lac Qui Parle River (07020003)
- 3. Chippewa River (07020005)
- 4. Minnesota River Mankato (07020007)
- 5. Minnesota River Lower (07020012) part

wq-rule4-21a5



Unnamed creek (07020001-560)



Maps of Designated Use Changes • June 2019

## County Ditch 2 (07020001-562)





Maps of Designated Use Changes • June 2019

Fish Creek (07020001-571)



## Lac Qui Parle River (07020003)



County Ditch 34 (07020003-526)







## Unnamed ditch (Tributary to Tenmile Creek) (07020003-570)



Unnamed ditch (Tributary to Tenmile Creek) (07020003-571)

#### Unnamed ditch (07020003-575)



#### Tenmile Creek (07020003-577)



Cobb Creek (07020003-583)







Maps of Designated Use Changes • June 2019







## Minnesota River - Mankato (07020007)



#### Unnamed creek (07020007-578)



### Minnesota River - Lower (07020012)



#### County Ditch 42 (07020012-551)





Rush River, North Branch (Judicial Ditch 18) (07020012-555)



Rush River, North Branch (County Ditch 55) (07020012-556)

Judicial Ditch 1 (Judicial Ditch 6) (07020012-573)



Judicial Ditch 6 (07020012-574)





Rush River, Middle Branch (County Ditch 23 and 24) (07020012-586)

#### High Island Ditch 2 (07020012-588)



Judicial Ditch 11 (07020012-590)



Maps of Designated Use Changes • June 2019

Minnesota Pollution Control Agency

Appendix E-28

Judicial Ditch 24 (07020012-591)



Maps of Designated Use Changes • June 2019

Minnesota Pollution Control Agency

Appendix E-29

Judicial Ditch 11 (07020012-593)