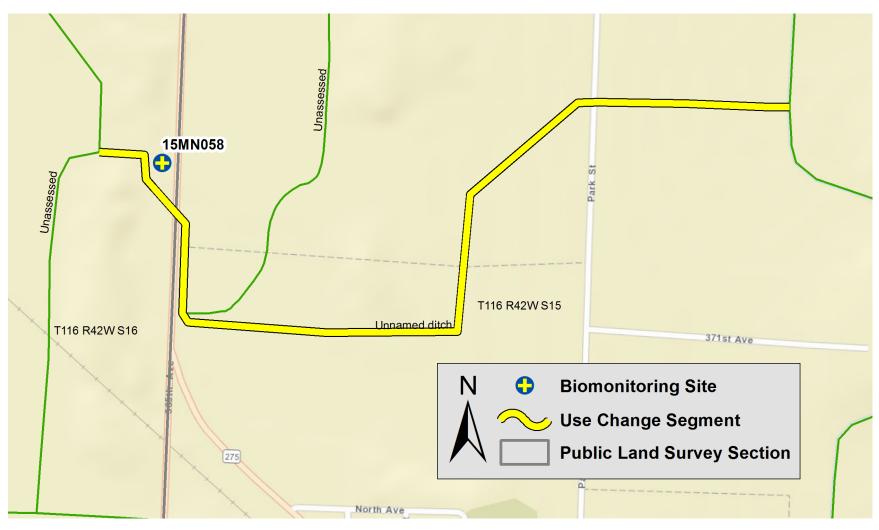

## Unnamed ditch (Tributary to Tenmile Creek) (07020003-570)

Unnamed ditch (Tributary to Tenmile Creek) (07020003-571)