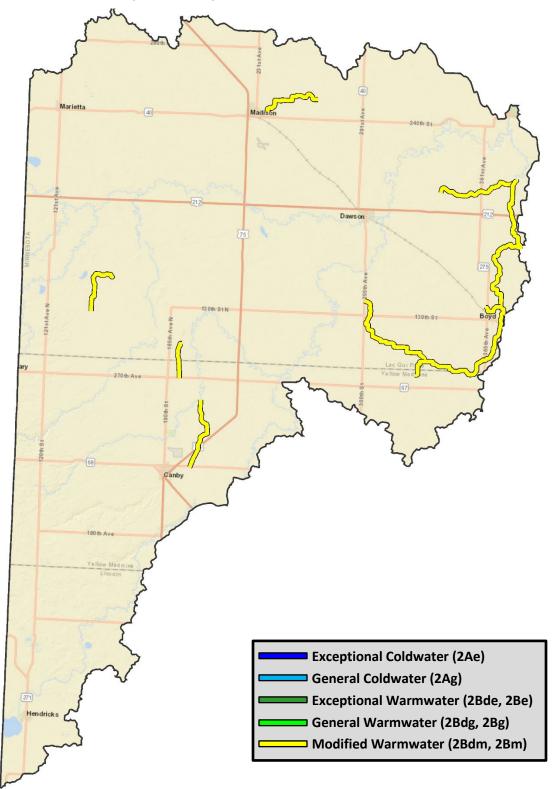

# Appendix E: Maps of designated use changes -Minnesota River (part)

**Watersheds** 

- 1. Minnesota River Headwaters (07020001)
- 2. Lac Qui Parle River (07020003)
- 3. Chippewa River (07020005)
- 4. Minnesota River Mankato (07020007)
- 5. Minnesota River Lower (07020012) part

wq-rule4-21a5



Unnamed creek (07020001-560)



Maps of Designated Use Changes • June 2019

## County Ditch 2 (07020001-562)





Maps of Designated Use Changes • June 2019

Fish Creek (07020001-571)



## Lac Qui Parle River (07020003)



County Ditch 34 (07020003-526)







## Unnamed ditch (Tributary to Tenmile Creek) (07020003-570)



Unnamed ditch (Tributary to Tenmile Creek) (07020003-571)

#### Unnamed ditch (07020003-575)



#### Tenmile Creek (07020003-577)



Cobb Creek (07020003-583)







Maps of Designated Use Changes • June 2019







## Minnesota River - Mankato (07020007)



#### Unnamed creek (07020007-578)



### Minnesota River - Lower (07020012)



#### County Ditch 42 (07020012-551)





Rush River, North Branch (Judicial Ditch 18) (07020012-555)



Rush River, North Branch (County Ditch 55) (07020012-556)

Judicial Ditch 1 (Judicial Ditch 6) (07020012-573)



Judicial Ditch 6 (07020012-574)





Rush River, Middle Branch (County Ditch 23 and 24) (07020012-586)

#### High Island Ditch 2 (07020012-58