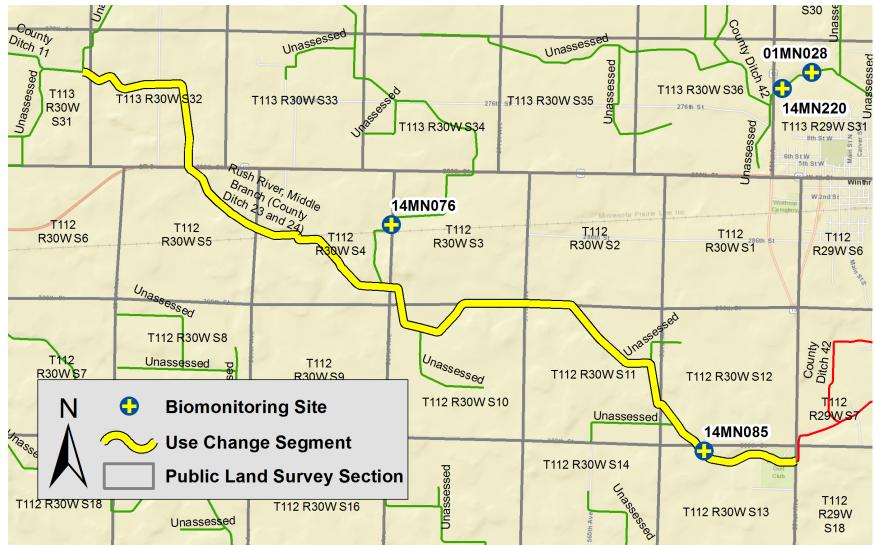

Judicial Ditch 6 (07020012-574)

Rush River, Middle Branch (County Ditch 23 and 24) (07020012-586)