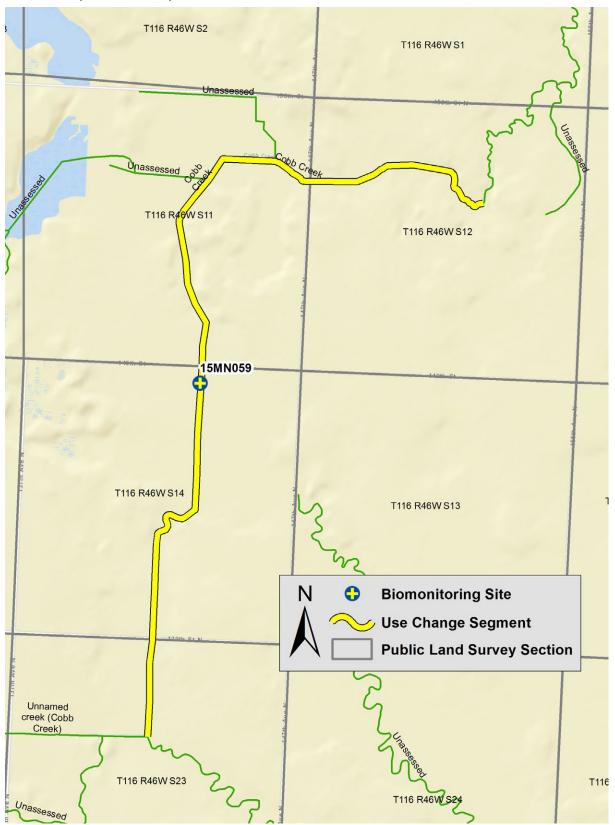

#### Tenmile Creek (07020003-577)

Cobb Creek (07020003-583)

Maps of Designated Use Changes • June 2019