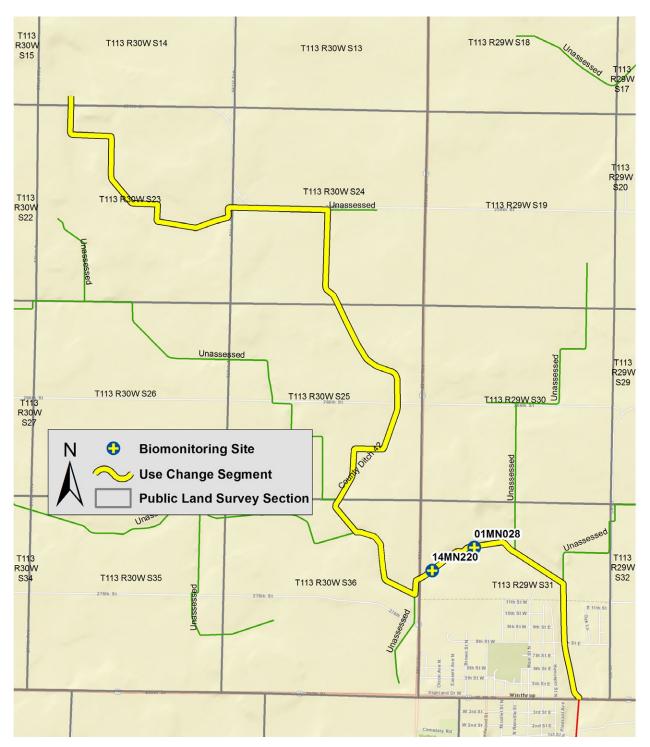

#### County Ditch 42 (07020012-551)

Rush River, North Branch (Judicial Ditch 18) (07020012-555)

Rush River, North Branch (County Ditch 55) (07020012-556)

Judicial Ditch 1 (Judicial Ditch 6) (07020012-573)