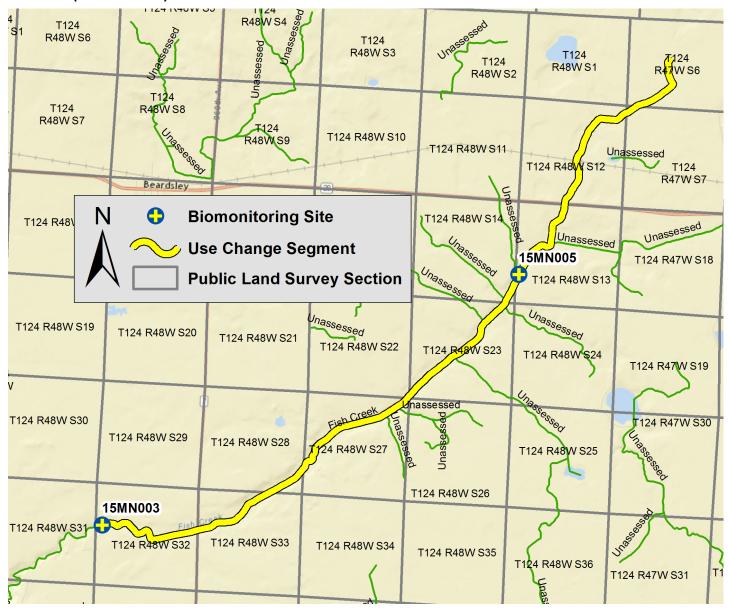

## County Ditch 2 (07020001-562)

Maps of Designated Use Changes • June 2019

Fish Creek (07020001-571)