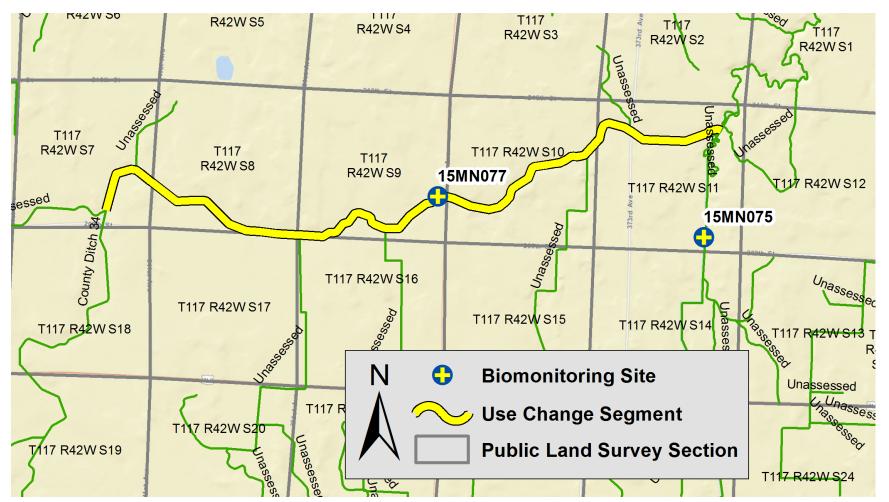

#### Tenmile Creek (07020003-577)

Cobb Creek (07020003-583)

Maps of Designated Use Changes • June 2019