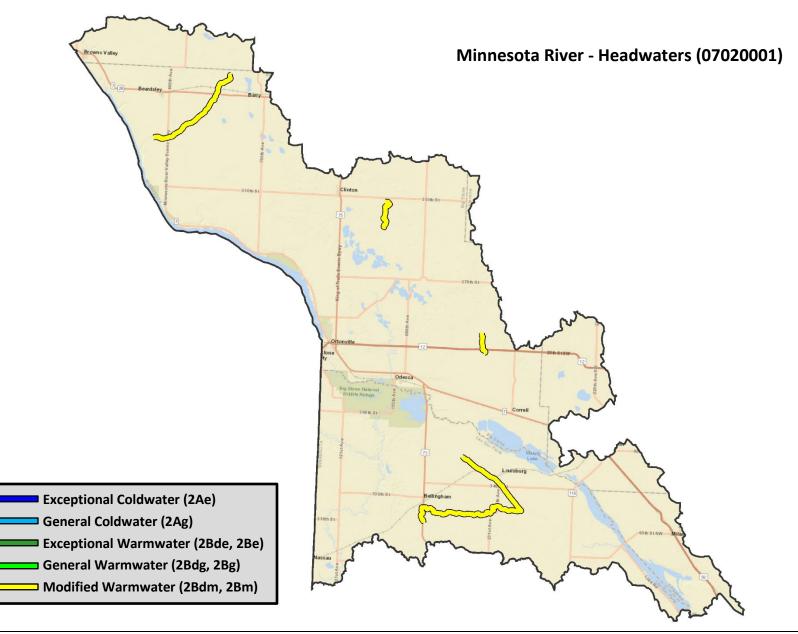

# Appendix E: Maps of designated use changes -Minnesota River (part)

**Watersheds** 

- 1. Minnesota River Headwaters (07020001)
- 2. Lac Qui Parle River (07020003)
- 3. Chippewa River (07020005)
- 4. Minnesota River Mankato (07020007)
- 5. Minnesota River Lower (07020012) part