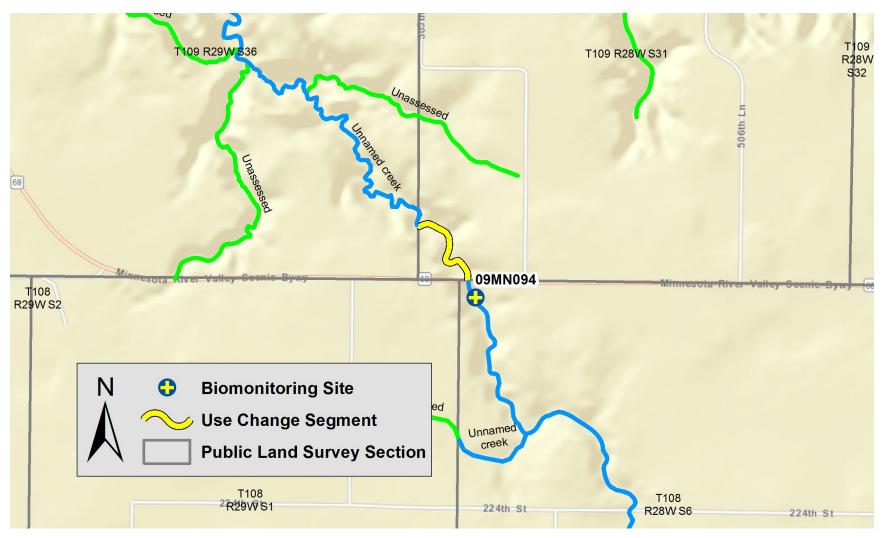

#### Tenmile Creek (07020003-577)

Cobb Creek (07020003-583)

Maps of Designated Use Changes • June 2019