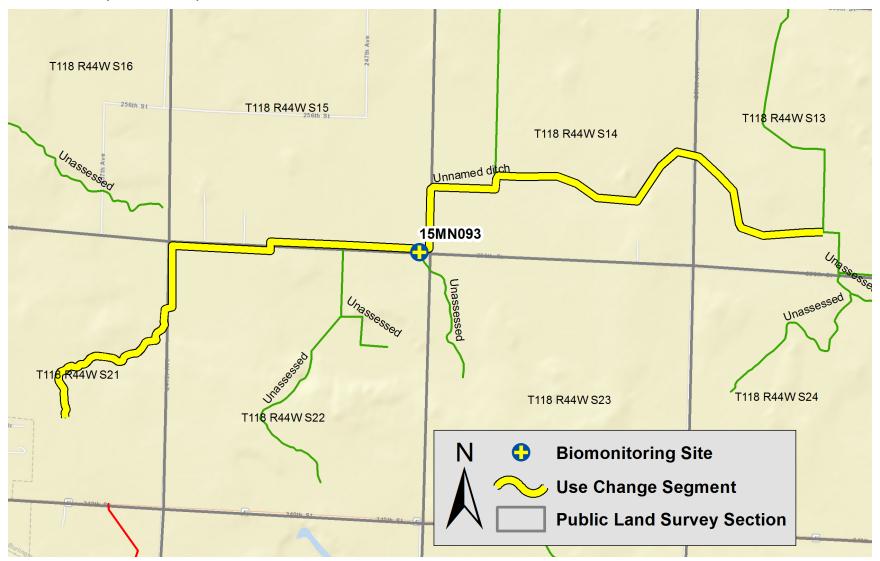

#### Tenmile Creek (07020003-577)

Cobb Creek (07020003-583)

Maps of Designated Use Changes • June 2019