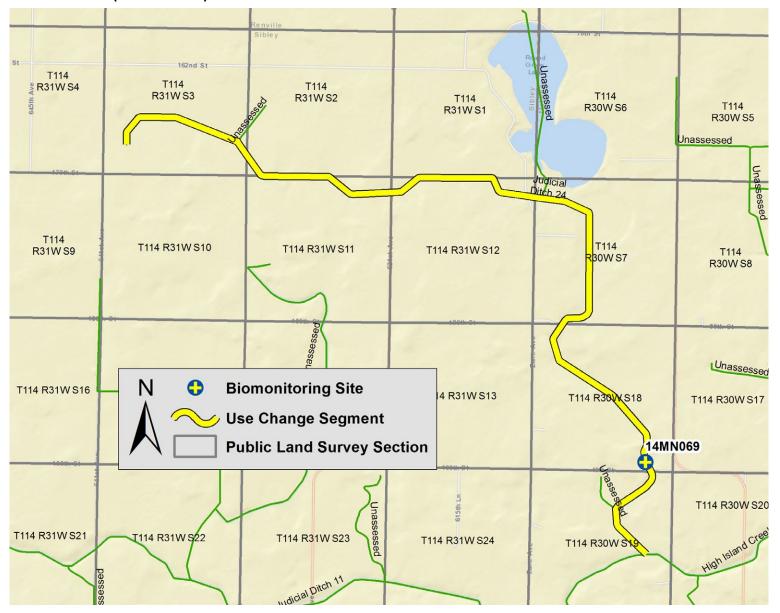

#### High Island Ditch 2 (07020012-588)

Judicial Ditch 11 (07020012-590)

Maps of Designated Use Changes • June 2019

Minnesota Pollution Control Agency

Appendix E-28

Judicial Ditch 24 (07020012-591)

Maps of Designated Use Changes • June 2019