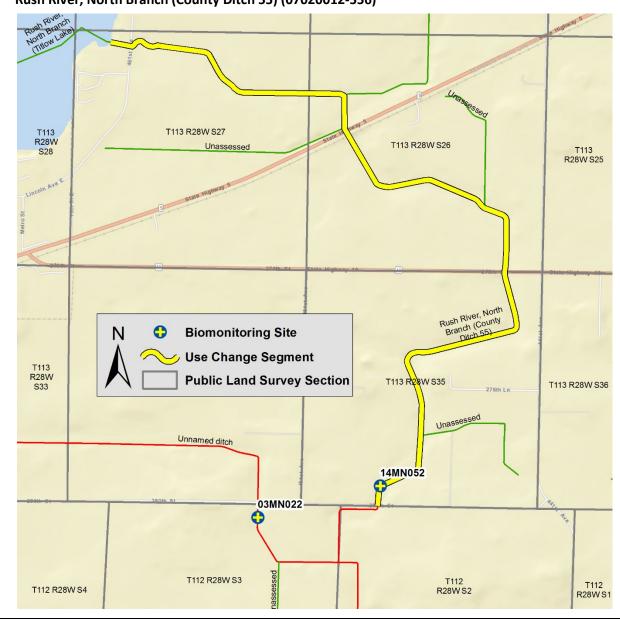

#### County Ditch 42 (07020012-551)

Rush River, North Branch (Judicial Ditch 18) (07020012-555)

Rush River, North Branch (County Ditch 55) (07020012-556)

Judicial Ditch 1 (Judicial Ditch 6) (07020012-573)