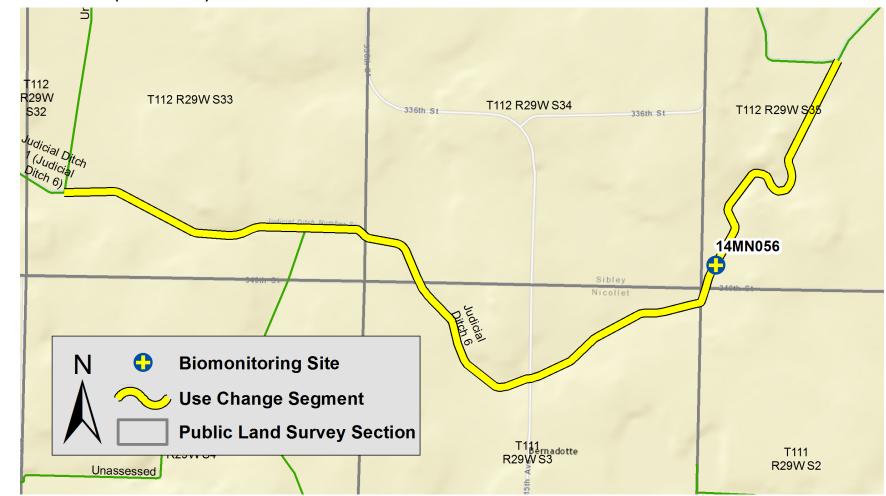

#### County Ditch 42 (07020012-551)

Rush River, North Branch (Judicial Ditch 18) (07020012-555)

Rush River, North Branch (County Ditch 55) (07020012-556)

Judicial Ditch 1 (Judicial Ditch 6) (07020012-573)

Judicial Ditch 6 (07020012-574)

Rush River, Middle Branch (County Ditch 23 and 24) (07020012-586)