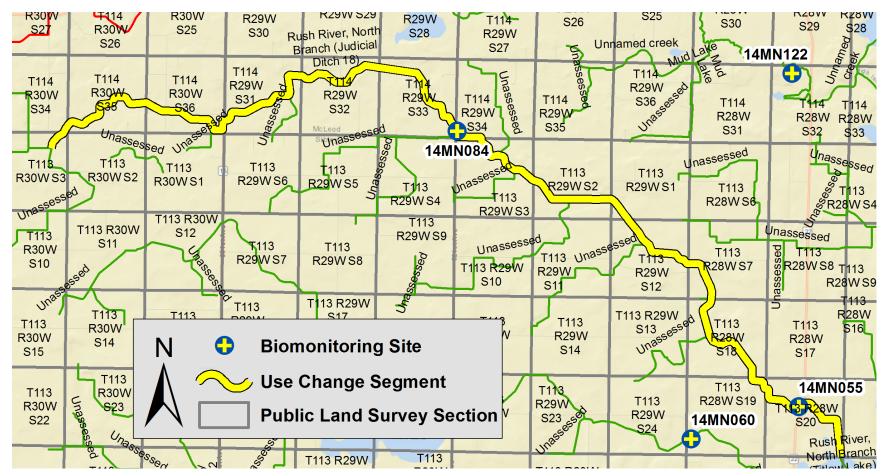

#### County Ditch 42 (07020012-551)

Rush River, North Branch (Judicial Ditch 18) (07020012-555)

Rush River, North Branch (County Ditch 55) (07020012-556)

Judicial Ditch 1 (Judicial Ditch 6) (07020012-573)