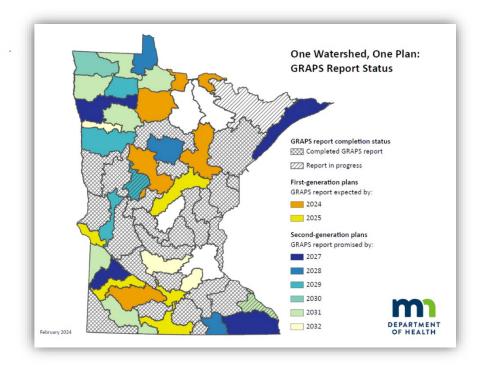

applies to this proposal.

**Vision**: Groundwater is clean and available to all in Minnesota

**Goal 1**: Protect groundwater from degradation and support effective measures to restore degraded statewide.

• Strategy: Develop and carry out strategies that will protect and restore groundwater statewide.

#### Outcomes

Describe the likely measurable outcomes of this proposal. (If this program has been funded previously by the Clean Water Fund, please describe the measurable outcomes, outputs, or results achieved to date and how close the program is to a goal, when applicable.)

The GRAPS process continues to grow with success achieved on various fronts.

• To date there are **23 completed GRAPS** with an additional six reports on track to be complete by the end of the calendar year 2024.



- Partnering with the DNR Watershed Health Assessment Framework (WHAF) team groundwater data layers are now part of their decision support tool. There are 17 data layers from the GRAPS report that are available statewide. The availability of this information allows our partners to engage in meaningful groundwater protection without access to a GRAPS report. You can access targeted information by clicking on the "add data" feature on the tool and type "GRAPS" to prepopulate the available data layers. The following link is preloaded with the GRAPS data layers for the state that can be easily accessed. GRAPS Data Layers in WHAF.
- In partnership with the Minnesota Geological Survey (MGS) five 3D Geologic Models have been developed to make an invisible resource visible. The models have been