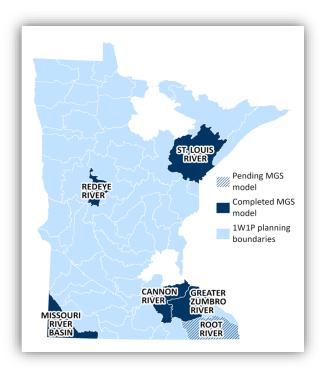

ed information by clicking on the "add data" feature on the tool and type "GRAPS" to prepopulate the available data layers. The following link is preloaded with the GRAPS data layers for the state that can be easily accessed. GRAPS Data Layers in WHAF.
- In partnership with the Minnesota Geological Survey (MGS) five 3D Geologic Models have been developed to make an invisible resource visible. The models have been developed for the Missouri River Basin, Redeye River, St. Louis River, Cannon River, and the Greater Zumbro River. A contract is being executed for the Root River. New 3D Geologic Models Published for GRAPS Pilot Project | Minnesota Geological Survey | College of Science and Engineering (umn.edu) (https://cse.umn.edu/mgs/news/new-3d-geologic-models-published-graps-pilot-project)



- Groundwater Protection Initiative Accelerated Implementation Grant (AIG) provides key support for LGU's to build program capacity for groundwater quality and quantity. The grant provides a maximum award of \$50K to each successful applicant, with \$250K available annually. To date the GRAPS appropriation has awarded \$998,977 with a match of over \$718,646 in direct and in-direct support.
- Technical trainings to build groundwater capacity are a continuous effort. An example is being a planning lead for the CWF interagency groundwater workshop that was held in the Spring of 2024. The training reached over 300 state employees engaged in CWF work. Additionally, each year we participate in BWSR statewide trainings such as the BWSR Academy or the BWSR Spring Technical Training, along with