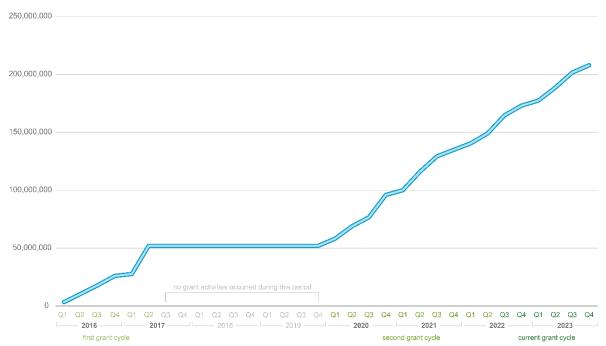

, water enough to supply around 1,700 persons for a year. In FY20-21, the number of communities participating in the grant program doubled, and award requests exceeded the available fund. Water savings for the second cycle of the grant program were expected to be more than 55 million gallons annually. Water savings for the second cycle of the grant program exceeded expectations, with an estimated 96 million gallons being saved annually. The third cycle of the grant program is ongoing. As of 12/31/2023, the estimated water savings from the third cycle is 59 million gallons annually. We expect this number to increase once we have all the final numbers for this cycle.

The program continues to increase awareness about water efficiency and support water efficiency goals set by communities.





## Long-term funding vision

If this proposal is funded, should the Clean Water Council expect future requests to increase, decrease, stay about the same, or not be needed? (Do not factor inflation into your answer.)

Steady for FY 26/27. We will reevaluate the need after that. We may want to increase the request in FY28/29 based on the evaluation of need at that time.

#### Non-CWF Funding

Will this program receive or request other funding from non-CWF sources, or eventually leverage non-CWF sources? If so, please describe. If not, leave blank.

This grant program uses matching funds from local water suppliers to incentivize wise use of our precious water resources.

### Supplement vs. supplant

Minnesota Statutes 114D.50 Subd. 3 requires that "any state agency or organization requesti