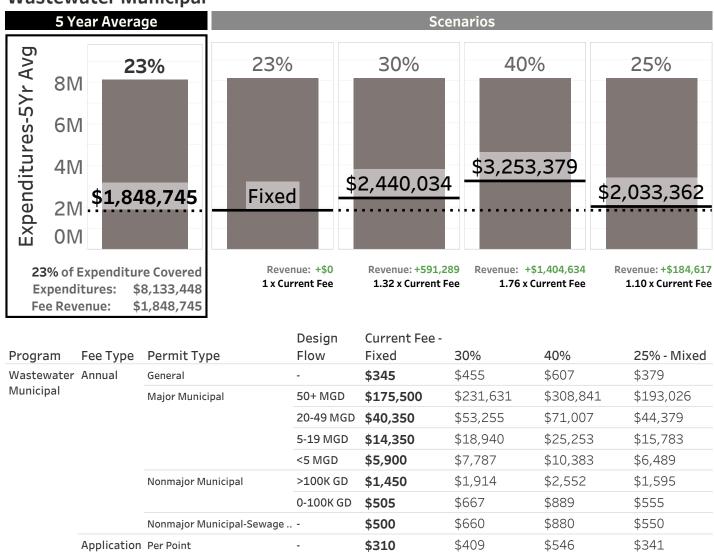

## **All Programs**

| 5 Year Average      | Scenarios                                                              | Additional Revenue |
|---------------------|------------------------------------------------------------------------|--------------------|
|                     | Scenario 1: 20% or Fixed                                               | +\$570K            |
| <u>Expenditures</u> | Scenario 2: All 30%                                                    | +\$1.45M           |
| \$24.34M            | Scenario 3: 30% or Fixed                                               | +\$2.08M           |
| 1                   | Scenario 4: All 40%                                                    | +\$3.89M           |
| Fee Revenue         | Scenario 5: 40% or Fixed                                               | +\$4.25M           |
| \$5.85M             | Scenario 6: 25% or 40%                                                 | +\$1.32M           |
|                     | Scenario 7: 25%, 40%, or Fixed *Wastewater Municipal Scenarios in Bold | +\$1.69M           |

<sup>\*</sup> Fixed: If 5 year average percentage is greater than scenario percentage, program fee maintained at current level

## **Wastewater Municipal**