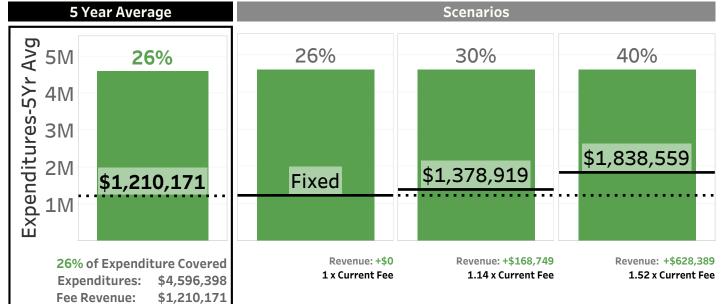

## Wastewater Industrial

| Program                  | Fee Туре    | Permit Type                                        | Design Flow | Current Fee -<br>Fixed | 30%      | 40%      |
|--------------------------|-------------|----------------------------------------------------|-------------|------------------------|----------|----------|
| Wastewater<br>Industrial | Annual      | General                                            | -           | \$345                  | \$393    | \$524    |
|                          |             | Major Industrial                                   | 20-49 MGD   | \$44,200               | \$50,363 | \$67,151 |
|                          |             |                                                    | 5-19 MGD    | \$18,250               | \$20,795 | \$27,726 |
|                          |             |                                                    | <5 MGD      | \$8 <i>,</i> 450       | \$9,628  | \$12,838 |
|                          |             | Major Industrial - Cooling/<br>Mine Pit Dewatering | Any Flow    | \$16,900               | \$19,257 | \$25,675 |
|                          |             | Nonmajor Industrial                                | -           | \$1,230                | \$1,402  | \$1,869  |
|                          | Application | Per Point                                          | -           | \$310                  | \$353    | \$471    |
|                          |             |                                                    |             |                        |          |          |