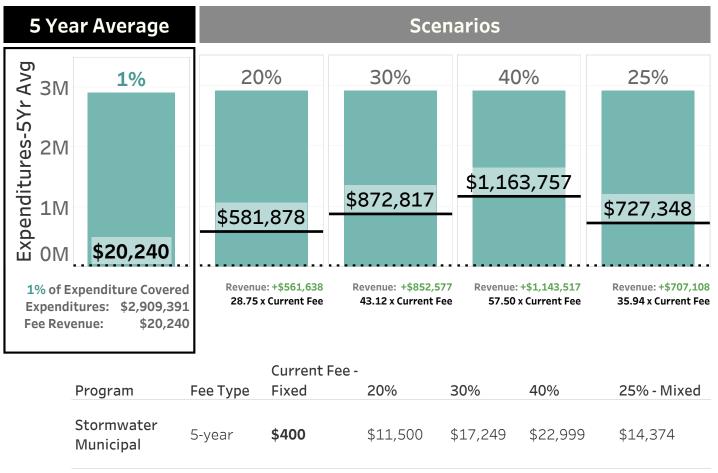

## **All Programs**

| 5 Year Average      | Scenarios                                                                 | Additional Revenue |
|---------------------|---------------------------------------------------------------------------|--------------------|
|                     | Scenario 1: 20% or Fixed                                                  | +\$570K            |
| <u>Expenditures</u> | Scenario 2: All 30%                                                       | +\$1.45M           |
| \$24.34M            | Scenario 3: 30% or Fixed                                                  | +\$2.08M           |
|                     | Scenario 4: All 40%                                                       | +\$3.89M           |
| Fee Revenue         | Scenario 5: 40% or Fixed                                                  | +\$4.25M           |
| \$5.85M             | Scenario 6: 25% or 40%                                                    | +\$1.32M           |
| 1                   | Scenario 7: 25%, 40%, or Fixed<br>*Stormwater Municipal Scenarios in Bold | +\$1.69M           |

\* Fixed: If 5 year average percentage is greater than scenario percentage, program fee maintained at current level

## **Stormwater Municipal**