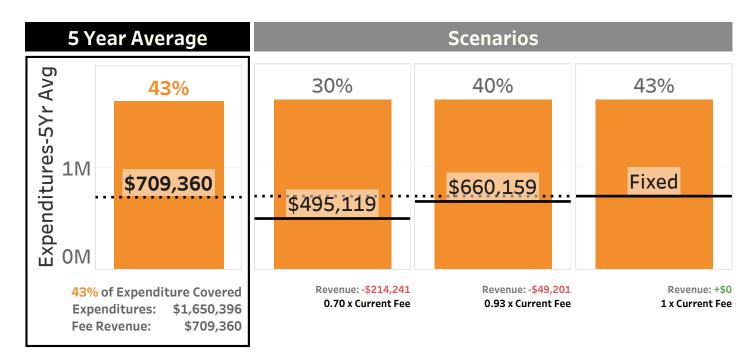

## **Stormwater Construction**

|                            |             | Current Fee - |       |       |
|----------------------------|-------------|---------------|-------|-------|
| Program                    | Fee Туре    | Fixed         | 30%   | 40%   |
| Stormwater<br>Construction | Application | \$400         | \$279 | \$372 |