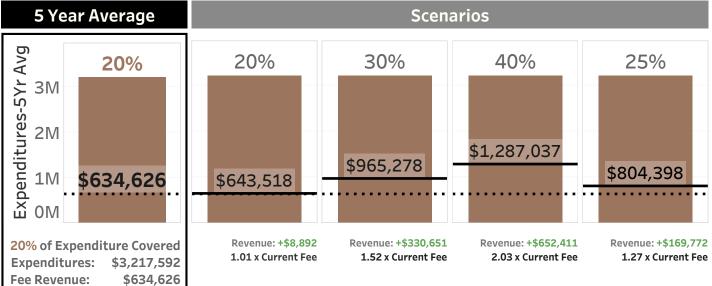

## **All Programs**

| 5 Year Average                | Scenarios                                                     | Additional Revenue |  |  |
|-------------------------------|---------------------------------------------------------------|--------------------|--|--|
|                               | Scenario 1: 20% or Fixed                                      | +\$570K            |  |  |
| <b>Expenditures</b>           | Scenario 2: All 30%                                           | +\$1.45M           |  |  |
| \$24.34M                      | Scenario 3: 30% or Fixed                                      | +\$2.08M           |  |  |
|                               | Scenario 4: All 40%                                           | +\$3.89M           |  |  |
| <u>Fee Revenue</u><br>\$5.85M | Scenario 5: 40% or Fixed                                      | +\$4.25M           |  |  |
|                               | Scenario 6: 25% or 40%                                        | +\$1.32M           |  |  |
|                               | Scenario 7: 25%, 40%, or Fixed<br>*Feedlots Scenarios in Bold | +\$1.69M           |  |  |

\* Fixed: If 5 year average percentage is greater than scenario percentage, program fee maintained at current level

## Feedlots

| Program  | Fee Туре    | Permit Type | Current<br>Fee -<br>Fixed | 20%     | 30%     | 40%     | 25% -<br>Mixed |
|----------|-------------|-------------|---------------------------|---------|---------|---------|----------------|
| Feedlots | Annual      | General     | \$345                     | \$350   | \$525   | \$700   | \$437          |
|          |             | Individual  | \$1,230                   | \$1,247 | \$1,871 | \$2,494 | \$1,559        |
|          | Application | General     | \$620                     | \$629   | \$943   | \$1,257 | \$786          |
|          |             | Individual  | \$1,860                   | \$1,886 | \$2,829 | \$3,772 | \$2,358        |