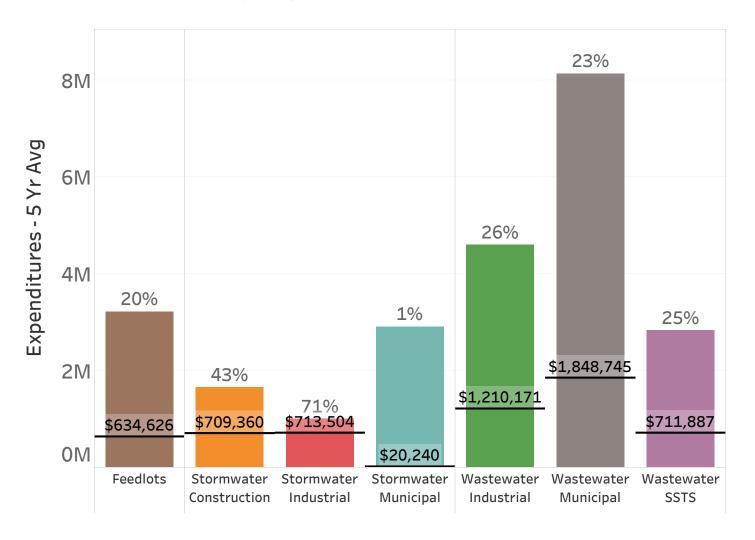

| Program                 | Expenditures* | Fee Revenue* | Percent Collected from Fees* |
|-------------------------|---------------|--------------|------------------------------|
| Program                 | Expenditures  | ree Revenue  | II OIII Fees                 |
| Feedlots                | \$3,217,592   | \$634,626    | 20%                          |
| Stormwater Construction | \$1,650,396   | \$709,360    | 43%                          |
| Stormwater Industrial   | \$1,003,490   | \$713,504    | 71%                          |
| Stormwater Municipal    | \$2,909,391   | \$20,240     | 1%                           |
| Wastewater Industrial   | \$4,596,398   | \$1,210,171  | 26%                          |
| Wastewater Municipal    | \$8,133,448   | \$1,848,745  | 23%                          |
| Wastewater SSTS         | \$2,832,763   | \$711,887    | 25%                          |

<sup>\*5</sup> Year Average (Adjusted for Grants/ Loans where applicable)