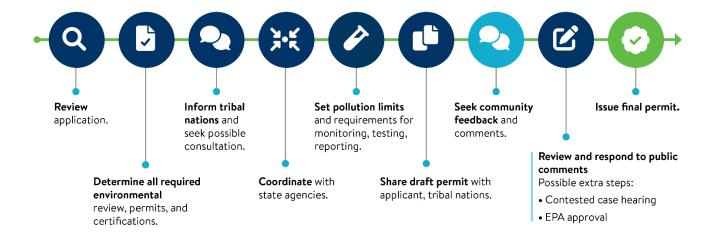

To address these concerns, Governor Dayton issued Executive Order 11-4 (EO11-04) on January 24, 2011. The Executive Order required MPCA and DNR to adopt a 150-day goal for reaching a permit decision following the determination by the appropriate agency that the permit application is complete. This same goal was then reiterated in Session Laws 2011, Chapter 4, codified in Minn. Stat. § 116.03 except that the law requires the 150-day goal and indicates that the time begins upon the initial submission of an application instead of when the application is determined to be complete. This law is referred to as the Permitting Efficiency Law, and requires, among other things, the MPCA to determine, within 30 business days of receipt of a permit application, whether the application is substantially complete, and to inform the applicant of the deficiencies if the application is incomplete. The Permitting Efficiency Law also required the MPCA and the DNR to submit semi-annual reports to the Governor and the Legislature on August 1 and February 1 of each year.

Most permits must undergo a rigorous public participation process to ensure that interested parties (from citizens to other governmental units) have an opportunity to provide input. This process requires a public notice of the draft permit – usually 30 days – and may include public meetings or hearings. The MPCA must review, consider and respond to all written comments received and revise draft permits, where appropriate. While this public participation process provides valuable public insight to the final permit, it may also add time to the permit review and issuance process. For certain permits, the EPA has an additional 45-day review and comment period.

To reduce time, when possible, the MPCA uses a variety of permits to provide flexibility as well as to meet the needs of the regulated community. The use of general and registration permits allows the MPCA to cover similar facilities under a standardized permit (standardized requirements). For most general permits, there is only one statewide public notice period; therefore, applicants that qualify do not need a public notice for their specific facility. Facilities that qualify for a general permit receive their permit much faster than those needing an individual (facility-specific) permit.

## **Priority permits**

The mission of the MPCA's permitting programs is to protect and improve the environment and enhance human health as well as support jobs and economic development in the state. To achieve this goal, it is the MPCA's policy to prioritize permits for new or expanding projects, which typically represent new economic opportunities and jobs. These "priority" permits are defined as needing some sort of construction at the site. A new permit or the significant modification of an existing permit is required for these projects. Often these are the most technically complex and controversial projects and, therefore, require more time to issue. The remaining projects (called "non-priority" permits) are generally routine permit re-issuances that do not require substantive changes or involve construction and, therefore, are typically less time-sensitive to permittees. Permittees covered under these existing permits are allowed to continue to operate until MPCA staff can be assigned to work on the permit reissuance.